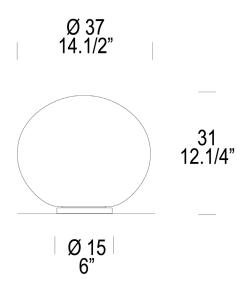

#### **Dimensions:**

Width: 14.57 in
Depth: 14.57 in
Height: 12.2 in
Weight: 14.99 lbs
Cord Length: 102.5 in