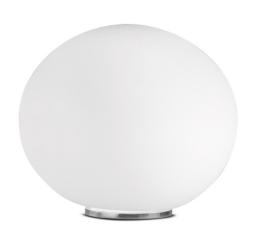

# Sphera T 37 Table Lamp

Matteo Thun, 2000

A minimal design that seems to float delicately in your space, the Sphera Table Lamp is made of hand-blown Italian glass. Matteo Thun designed Sphera in 2000 as a simple, slightly flattened oval shape that emphasizes the remarkable quality that goes into each of their productions. Sphera uses a technique called *incamiciato*, where Italian Maestro glass blowers use multiple layers of glass—each of different transparencies and properties—to create a rich satin white finish that is strong and provides perfect diffused light in your space. The Sphera Table Lamp is available in 3 sizes (29, 37 and 45 cm), 2 finish options (chrome and brushed brass). The Sphera Collection includes a ceiling, pendant, and table lamp.

#### **Dimensions:**

Width: 14.57 in
Depth: 14.57 in
Height: 12.2 in
Weight: 14.99 lbs
Cord Length: 102.5 in