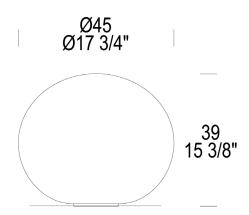

#### **Dimensions:**

 Width:
 17.72 in

 Depth:
 17.72 in

 Height:
 15.35 in

 Weight:
 11.02 lbs

 Cord Length:
 102.5 in