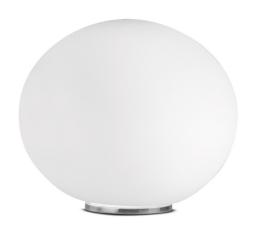

# Sphera T 45 Table Lamp

Matteo Thun, 2000

A minimal design that seems to float delicately in your space, the Sphera Table Lamp is made of hand-blown Italian glass. Matteo Thun designed Sphera in 2000 as a simple, slightly flattened oval shape that emphasizes the remarkable quality that goes into each of their productions. Sphera uses a technique called *incamiciato*, where Italian Maestro glass blowers use multiple layers of glass—each of different transparencies and properties—to create a rich satin white finish that is strong and provides perfect diffused light in your space. The Sphera Table Lamp is available in 3 sizes (29, 37 and 45 cm), 2 finish options (chrome and brushed brass). The Sphera Collection includes a ceiling, pendant, and table lamp.