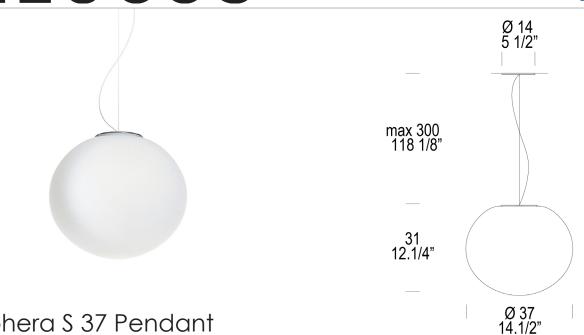

## Sphera S 37 Pendant

Matteo Thun, 2000

A minimal design that seems to float delicately in your space, the Sphera Pendant is made of hand-blown Italian glass. Matteo Thun designed Sphera in 2000 as a simple, slightly flattened oval shape that emphasizes the remarkable quality that goes into each of their productions. Sphera uses a technique called incamiciato, where Italian Maestro glass blowers use multiple layers of glass—each of different transparencies and properties—to create a rich satin white finish that is strong and provides perfect diffused light in your space. The Sphera Pendant is available in 3 sizes (29, 37 and 45 cm), 2 finish options (chrome and brushed brass). The Sphera Collection includes a ceiling, pendant, and table lamp.

| <b>Diffuser/Structure Finish Options:</b><br>Satin White/Chrome<br>Satin White/Brushed Brass                             | <b>Dimensions:</b><br>Width:<br>Depth:<br>Height:     | 14.57 in<br>14.57 in<br>12.2 in                              | <u>Lamping: <b>E26</b></u><br>Dimming:<br>Voltage:                                                                      | Phase Cut<br>120 V |
|--------------------------------------------------------------------------------------------------------------------------|-------------------------------------------------------|--------------------------------------------------------------|-------------------------------------------------------------------------------------------------------------------------|--------------------|
| SKU(s):0003244Satin White/Chrome0011068Satin White/Brushed Brass                                                         | Weight:<br>Cord Length:<br>Shipping:                  | 10.58 lbs<br>118 in                                          | Recommended Bulb:<br>1x E26 15W Dimmable Retrofit LED Bulb<br>1x E26 100W Incandescent Bulb<br>1x E26 100W Halogen Bulb |                    |
| Family Includes:<br>Sphera PL 29 Ceiling Lamp<br>Sphera PL 37 Ceiling Lamp<br>Sphera S 29 Pendant<br>Sphera S 37 Pendant | Weight:<br>Parcels:<br>Volume:<br>Service :           | 11.24 lbs<br>1 Parcel<br>5.3 ft <sup>3</sup><br>Small Parcel |                                                                                                                         |                    |
| Sphera S 45 Pendant<br>Sphera T 29 Table Lamp<br>Sphera T 37 Table Lamp<br>Sphera T 45 Table Lamp                        | Materials:<br>Hand-blown Gl<br>Certifications:<br>ETL | ass, Metal                                                   |                                                                                                                         |                    |