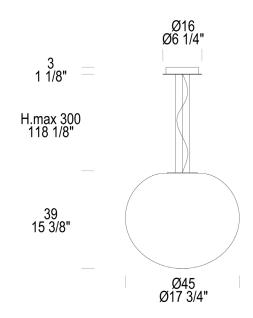

## **Dimensions:**

Width: 17.72 in
Depth: 17.72 in
Height: 15.35 in
Weight: 11.9 lbs
Cord Length: 118 in