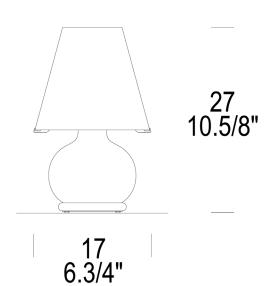

| Diffuser/Structure Finish: |                 | Dimensions:  |                      | Lamping: <b>E12</b> |                                                         |  |
|----------------------------|-----------------|--------------|----------------------|---------------------|---------------------------------------------------------|--|
| Satin White/White          |                 | Width:       | 6.69 in              | Dimming:            | On/Off On Cord                                          |  |
|                            |                 | Depth:       | 6.69 in              | Voltage:            | 120 V                                                   |  |
| SKU(s):                    |                 | Height:      | 10.63 in             |                     |                                                         |  |
| 0002526                    | Paralume Mini T | Weight:      | 2.2 lbs              | Recommend           | Recommended Bulb:                                       |  |
|                            |                 | Cord Length: | 78.7 in              |                     | able Retrofit LED Bulb                                  |  |
| Family Includes:           |                 |              |                      |                     | 1x E12 46W Incandescent Bulb<br>1x E12 46W Halogen Bulb |  |
| Paralume Mini Table Lamp   |                 | Shipping:    |                      | IX EI2 46W Haid     |                                                         |  |
| Paralume Small Table Lamp  |                 | Weight:      | 3.97 lbs             |                     |                                                         |  |
| Paralume Medium Table Lamp |                 | Parcels:     | 1 Parcel             |                     |                                                         |  |
| Paralume Big Table Lamp    |                 | Volume:      | 1.41 ft <sup>3</sup> |                     |                                                         |  |
|                            |                 | Service :    | Small Parcel         |                     |                                                         |  |
|                            |                 |              |                      |                     |                                                         |  |