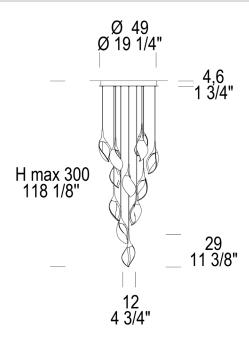

#### **Dimensions:**

Width: 19.29 in
Depth: 20.47 in
Height: 78.74 in
Weight: 35.71 lbs
Cord Length: 118 in