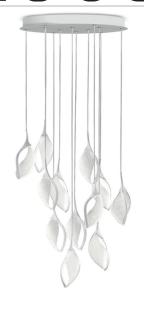

# Nia S 12 LED Multipoint Pendant

Roberto Paoli, 2012

Nia is a contemporary pendant or multipoint pendant system designed by Roberto Paoli in 2012. Each point of the pendant is a simple, yet sophisticated handmade piece of cast glass pressed with a beautiful texture. Growing out of this glass is a white form that suspends the glass in space and lights the piece from within via an integrated LED. The result is illuminated organic pods that grow out of the ceiling lighting up your space. Available in configuration of 1, 3, 6, 12 or any custom configuration.

#### Diffuser/Structure Finish:

Textured White Glass/Matte White