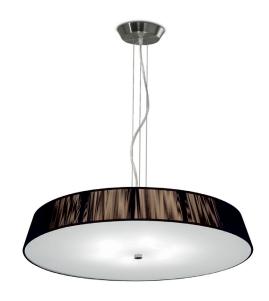

# Lilith S 70 Pendant

Leucos Design Lab, 2005

The Lilith Pendant is an elegant lighting solution with a stunning moiré light effect created by threading thin string in a consistent pattern across the shade in two layers. As you engage it from different viewpoints, the light pattern shimmers and changes. A satin white diffuser covers the bottom of the drum to minimize glare resulting is a dynamic diffused light for your space that is at once traditional but also contemporary. The Lilith Pendant comes in 3 sizes (40, 55 and 70 cm) and 3 colors (mocha, silver or white). The Lilith Collection includes a pendant, ceiling, and wall lamp.

# **Diffuser/Structure Finish Options:**

Mocha/White/Brushed Nickel Silver/White/Brushed Nickel White/White/Brushed Nickel