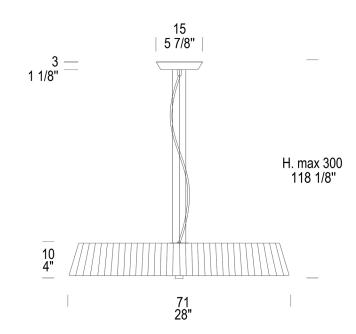

#### **Dimensions:**

 Width:
 27.95 in

 Depth:
 27.95 in

 Height:
 3.94 in

 Weight:
 14.11 lbs

 Cord Length:
 118 in