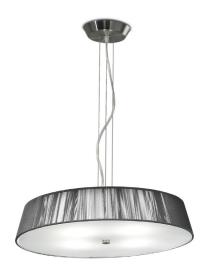

# Lilith S 55 Pendant

Leucos Design Lab, 2005

The Lilith Pendant is an elegant lighting solution with a stunning moiré light effect created by threading thin string in a consistent pattern across the shade in two layers. As you engage it from different viewpoints, the light pattern shimmers and changes. A satin white diffuser covers the bottom of the drum to minimize glare resulting is a dynamic diffused light for your space that is at once traditional but also contemporary. The Lilith Pendant comes in 3 sizes (40, 55 and 70 cm) and 3 colors (mocha, silver or white). The Lilith Collection includes a pendant, ceiling, and wall lamp.

### **Diffuser/Structure Finish Options:**

Mocha/White/Brushed Nickel Silver/White/Brushed Nickel White/White/Brushed Nickel