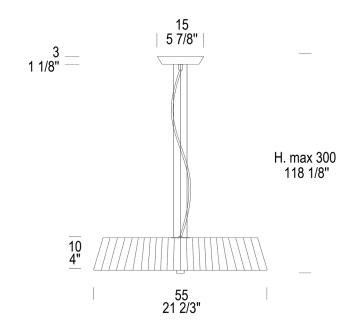

# **Dimensions:**

 Width:
 21.65 in

 Depth:
 21.65 in

 Height:
 3.94 in

 Weight:
 11.02 lbs

 Cord Length:
 118 in