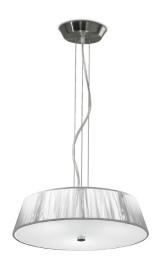

# Lilith S 40 Pendant Leucos Design Lab, 2005

The Lilith Pendant is an elegant lighting solution with a stunning moiré light effect created by threading thin string in a consistent pattern across the shade in two layers. As you engage it from different viewpoints, the light pattern shimmers and changes. A satin white diffuser covers the bottom of the drum to minimize glare resulting is a dynamic diffused light for your space that is at once traditional but also contemporary. The Lilith Pendant comes in 3 sizes (40, 55 and 70 cm) and 3 colors (mocha, silver or white). The Lilith Collection includes a pen-

# **Materials:**

Fabric Thread, Satin White Diffuser, Metal