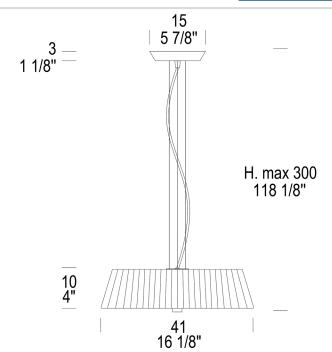

### **Dimensions:**

Width: 16.14 in Depth: 16.14 in Height: 3.94 in Weight: 7.72 lbs Cord Length: 118 in