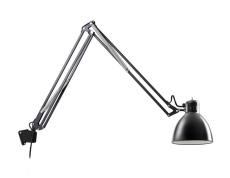

## JJ Small P Wall Lamp

Leucos Design Lab, 2021

The JJ Collection creates an unprecedented freedom of movement with perfect balance thanks to its 4-spring mechanism. Its 2-arm pantograph geometry maintains the same diffuser incline throughout any movement and allows for optimal angles/positioning of the light. The 2021 Leucos update to JJ Collection includes a user replaceable integrated LED with dimmer on the diffuser, wall mount with ability to cantilever up to 45" and 6 standard colors with an inner white diffuser for maximum light output.