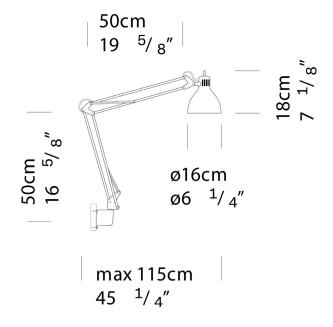

#### **Dimensions:**

Width: 6.25 in
Depth: 45.25 in max
Height: 16.625 in max
Weight: 4.8 lbs
Cord Length: 78.7 in