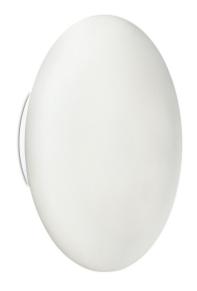

## Felix P/PL 47 Ceiling/Wall Lamp

Leucos Design Lab, 1996

The Felix Ceiling/Wall Lamp was created by Leucos Design Lab by mixing a sphere with an ellipse. The result is a beautiful hand-blown glass shape with soft curves and luminous volume. This hand-blown diffuser is made of multiple layers of glass to create a rich look by using a traditional Murano hand-blown glass technique called incamiciato (Italian for "jacketed" or "layered"), which requires multiple layers of glass during the blowing process to create a beautiful stain white with perfect diffusion. The Felix Ceiling/Wall Lamp is available in 4 sizes (Mini, 35, 47 and 55 cm) and the Felix family includes a pendant and ceiling/wall lamp.