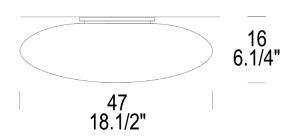

Width: 18.5 in Depth: 18.5 in 6.3 in Height: Weight: 9.7 lbs

Shipping:

Weight: 19.4 lbs 1 Parcel Parcels: 3.53 ft<sup>3</sup> Volume: Service: Small Parcel

Materials:

Hand-blown Glass, Metal