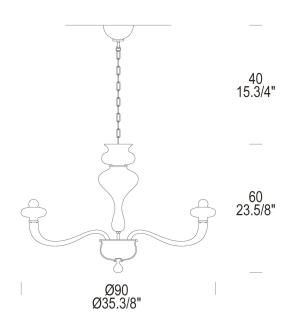

# **Dimensions:**

 Width:
 35.38 in

 Depth:
 35.38 in

 Height:
 23.63 in

 Weight:
 30 lbs

 Cord Length:
 15.75 in