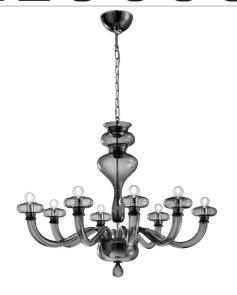

# Boheme L 8 Arm Chandelier

Oriano Favaretto, 2015

Boheme, designed by Oriano Favaretto in 2015, is a beautiful play of simple contemporary shapes forming a classic venetian chandelier. The result is a current, intricate masterpiece of hand-blown glass. Each piece is hand blown in the Veneto region of Italy by *Maestros* that train for years in the Murano glass tradition. Available in 2 sizes (8 and 12 arm chandeliers) and 2 finish options (transparent and smoke grey).

## **Diffuser/Structure Finish Options:**

Transparent/Chrome Smoke Grey/Chrome

#### SKU(s):

0008292 Transparent/Chrome 0008295 Smoke Grey/Chrome