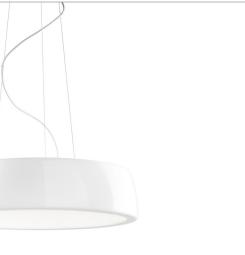

## Axel S LED Pendant

Steven Haulenbeek, 2012

The Axel Pendant, by Steven Haulenbeek, is a beautiful, circular integrated LED pendant that will create a sleek look in your kitchen, dining, entry, office, or commercial/contract setting. The exterior of the Axel is a mattee white high-performance compact polyurethane resin. The clever placement of the LED modules within its the sinuous opal white interior allows the light to be naturally diffused while providing both up and down lighting.