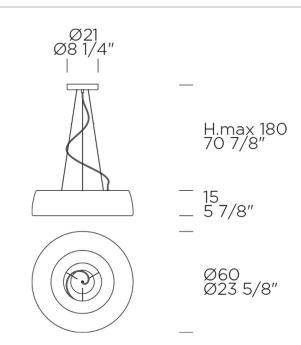

| Diffuser/Structure Finish:<br>Matte White |                  | Dimensions:    |                      | Lamping: Integrated LED |           |  |
|-------------------------------------------|------------------|----------------|----------------------|-------------------------|-----------|--|
|                                           |                  | Width:         | 23.62 in             | Wattage:                | 34 W      |  |
|                                           |                  | Depth:         | 23.62 in             | Lumens:                 | 3400 lm   |  |
| SKU(s):                                   |                  | Height:        | 5.91 in              | CCT:                    | 3000 K    |  |
| 0001618                                   | Axel LED Pendant | Weight:        | 15.43 lbs            | CRI:                    | >90       |  |
|                                           |                  | Cord Length:   | 118 in               | Voltage:                | 120-277 V |  |
|                                           |                  |                |                      | Dimming:                | 1-10 V    |  |
|                                           |                  | Shipping:      |                      |                         |           |  |
|                                           |                  | Weight:        | 20.94 lbs            |                         |           |  |
|                                           |                  | Parcels:       | 1 Parcel             |                         |           |  |
|                                           |                  | Volume:        | 3.18 ft <sup>3</sup> |                         |           |  |
|                                           |                  | Service :      | Small Parcel         |                         |           |  |
|                                           |                  | Materials:     |                      |                         |           |  |
|                                           |                  | Polyurethane R | esin, Metal          |                         |           |  |