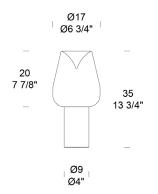

| <b>Diffuser/Structure Finish Options:</b><br>Transparent/Chrome<br>Smoke Grey/Gunmetal                              | <b>Dimensions:</b><br>Width:<br>Depth:                   | 6.69 in<br>6.69 in                                            | Lamping: Inte<br>Wattage:<br>Lumens: | 5 W<br>650 lm       |
|---------------------------------------------------------------------------------------------------------------------|----------------------------------------------------------|---------------------------------------------------------------|--------------------------------------|---------------------|
| Transparent/Gold<br>Transparent/White Onyx                                                                          | Height:<br>Weight:                                       | 13.78 in<br>7.72 lbs                                          | CCT:<br>CRI:                         | 2700 K<br>>90       |
|                                                                                                                     | Cord Length:                                             | 53 in                                                         | Voltage:                             | 100-240 V           |
| SKU(s):                                                                                                             |                                                          |                                                               | -                                    |                     |
| 0009521Transparent/Chrome0009517Smoke Grey/Gunmetal0009527Transparent/Gold0009524Transparent/White Onyx             | Shipping:<br>Weight:<br>Parcels:<br>Volume:<br>Service : | 11.24 lbs<br>1 Parcel<br>2.12 ft <sup>3</sup><br>Small Parcel | Dimming: Tc                          | ouch Dimmer On Cord |
| Family Includes:                                                                                                    |                                                          |                                                               |                                      |                     |
| Aella Pendant                                                                                                       | Materials:                                               |                                                               |                                      |                     |
| Aella 1968 Table Lamp<br>Aella Bold Pendant<br>Aella Bold Table Lamp<br>Aella Mini Pendant<br>Aella Mini Table Lamp | Hand-blown Gl<br>Onyx Base                               | lass, Metal or                                                |                                      |                     |
| Aella Thin Pendant<br>Aella Thin LED Table Lamp<br><b>Special Notes:</b><br>Custom colors available on request.     |                                                          |                                                               |                                      |                     |