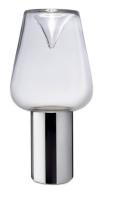

## Aella Thin T LED Table Lamp

Toso & Massari, 2017

Aella (1968) remains one of the icons of Leucos, representing our vision to bring a fresh, contemporary point of view to traditional hand-blown glass techniques. As a Maestro from the Veneto region of Italy hand blows Aella, they create a stunning cone of glass frozen in its diffuser. As if by magic, a vortex of light appears to float inside this glass cone when lite up and beautifully illuminates your space. Toso & Massari's design inspiration was Aella (the Ancient Greek word for "whirlwind"), who was the first Amazon warrior princess bold enough to lunge at Heracles. Aella has recently been updated by the original designers to included LED options, table and suspension versions as well as different size, shape and color profiles.