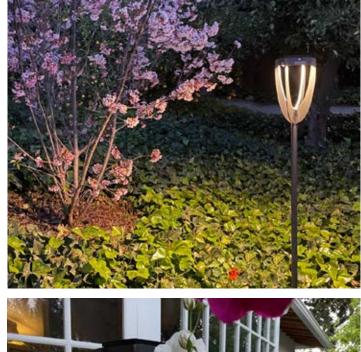

## TULIP TORCH Sleek. Artistic. Futuristic.

Available in space gray and corten aluminum finish.

TULIP is made to match countless landscape aesthetics. Its simple design and radiating light create the perfect balance between decorative and functional. Ideal for paths and walkways as well as illuminating a garden's flora. TULIP enhances nature's beauty without overpowering it.