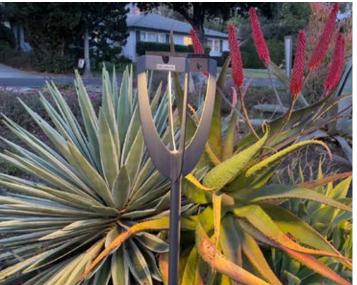

## TULIP TORCH Sleek. Artistic. Futuristic.

Available in space gray and corten aluminum finish.

TULIP is made to match countless landscape aesthetics. Its simple design and radiating light create the perfect balance between decorative and functional. Ideal for paths and walkways as well as illuminating a garden's flora. TULIP enhances nature's beauty without overpowering it.