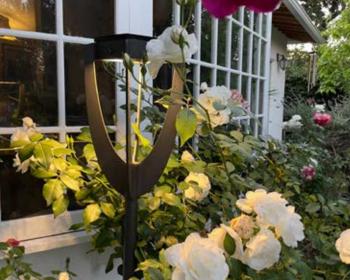

## TULIP TORCH Sleek. Artistic. Futuristic.

Available in space gray and corten aluminum finish.

TULIP is made to match countless landscape aesthetics. Its simple design and radiating light create the perfect balance between decorative and functional. Ideal for paths and walkways as well as illuminating a garden's flora. TULIP enhances nature's beauty without overpowering it.