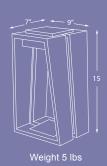

Available in Space Gray Aluminum, Corten Aluminum and Weathered Teak Finish

2 Sizes: 15" high or 28" high

SOLAR MODULE OPTION

| FEATURE               | ASB300S | ASB500S |
|-----------------------|---------|---------|
| 300 Lumens            | 1       |         |
| 500 Lumens            |         | ✓       |
| Dimmable              | ✓       | ✓       |
| 2700K                 | 1       | ✓       |
| IP57 waterproof       | 1       | ✓       |
| USB Rechargeable      | 1       | ✓       |
| Range 6 Hr Full Power |         | ✓       |
| Smart Mode            | 1       | /       |
| Motion Sensor         |         | 1       |

28"

Weight 8 lbs

© lesjardins.solar