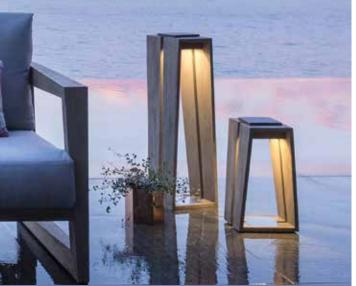

Infuse your outdoor space with a little hygge — the popular Danish lifestyle concept focused on creating a warm and cozy atmosphere. Line up your Skaal lanterns poolside for an ambient yet warming effect, or cluster them around your outdoor seating for an easy conversation starter

Available in Space Gray Aluminum, Corten Aluminum and Weathered Teak Finish

2 Sizes: 15" high or 28" high

SOLAR MODULE OPTION

| FEATURE               | ASB300S | ASB500S |
|-----------------------|---------|---------|
| 300 Lumens            | 1       |         |
| 500 Lumens            |         | ✓       |
| Dimmable              | ✓       | ✓       |
| 2700K                 | 1       | ✓       |
| IP57 waterproof       | 1       | ✓       |
| USB Rechargeable      | 1       | ✓       |
| Range 6 Hr Full Power |         | ✓       |
| Smart Mode            | 1       | /       |
| Motion Sensor         |         | 1       |