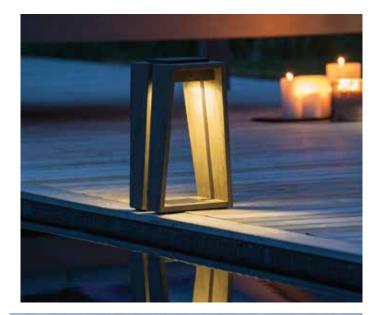

## SKAAL

Architectural. Organic. Open.

Inspired by Scandinavian modernism, Skaal's simple yet sophisticated aesthetic makes it suitable for a variety of landscape settings, ranging from organic contemporary to industrial chic.

Infuse your outdoor space with a little hygge — the popular Danish lifestyle concept focused on creating a warm and cozy atmosphere. Line up your Skaal lanterns poolside for an ambient yet warming effect, or cluster them around your outdoor seating for an easy conversation starter