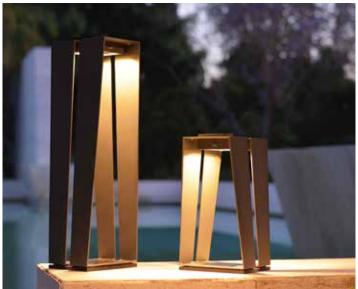

Infuse your outdoor space with a little hygge — the popular Danish lifestyle concept focused on creating a warm and cozy atmosphere. Line up your Skaal lanterns poolside for an ambient yet warming effect, or cluster them around your outdoor seating for an easy conversation starter

Available in Space Gray Aluminum, Corten Aluminum and Weathered Teak Finish

2 Sizes: 15" high or 28" high

SOLAR MODULE OPTION

| FEATURE               | ASB300S | ASB500S |
|-----------------------|---------|---------|
| 300 Lumens            | 1       |         |
| 500 Lumens            |         | ✓       |
| Dimmable              | ✓       | ✓       |
| 2700K                 | 1       | ✓       |
| IP57 waterproof       | 1       | ✓       |
| USB Rechargeable      | 1       | ✓       |
| Range 6 Hr Full Power |         | ✓       |
| Smart Mode            | 1       | /       |
| Motion Sensor         |         | 1       |