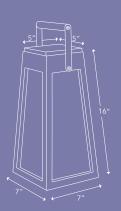

Available in natural teak and weathered teak finish. Choice of frosted acrylic or steel mesh side panel.

Product Size: 7'x7"x16" Product Weight: 4 lbs

Carton Size: 9 x 9"x 19 ' Carton Weight: 5 lbs