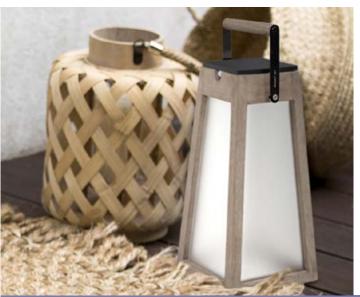

## ROAM

Classic. Simple. Chic

ROAM lantern fits in any environment. Understated, elegant and portable, you can take it anywhere: to the beach, to a summer concert in the park or a glamping trip. ROAM is always there, effortlessly supplying the light needed to enjoy a festive evening. A stylish and pleasant lighting solution.

Available in natural teak and weathered teak finish. Choice of frosted acrylic or steel mesh side panel.

Product Size: 7'x7"x16" Product Weight: 4 lbs

Carton Size: 9 x 9"x 19 ' Carton Weight: 5 lbs