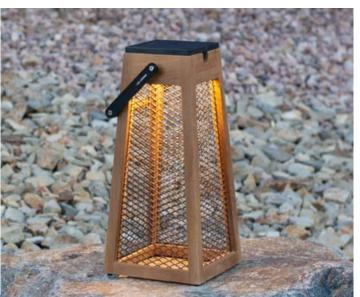

## ROAM

Classic. Simple. Chic

ROAM lantern fits in any environment. Understated, elegant and portable, you can take it anywhere: to the beach, to a summer concert in the park or a glamping trip. ROAM is always there, effortlessly supplying the light needed to enjoy a festive evening. A stylish and pleasant lighting solution.

Available in natural teak and weathered teak finish. Choice of frosted acrylic or steel mesh side panel.

Product Size: 7'x7"x16" Product Weight: 4 lbs

Carton Size: 9 x 9"x 19 ' Carton Weight: 5 lbs