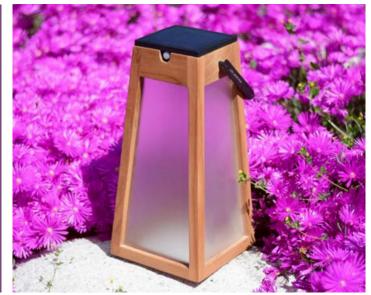

## ROAM

Classic. Simple. Chic

ROAM lantern fits in any environment. Understated, elegant and portable, you can take it anywhere: to the beach, to a summer concert in the park or a glamping trip. ROAM is always there, effortlessly supplying the light needed to enjoy a festive evening. A stylish and pleasant lighting solution.

Available in natural teak and weathered teak finish. Choice of frosted acrylic or steel mesh side panel.

Product Size: 7'x7"x16" Product Weight: 4 lbs

Carton Size: 9 x 9"x 19 ' Carton Weight: 5 lbs