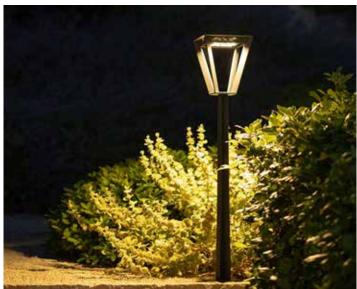

## METRO Park Light

Solar. Authentic. Urban.

Metro solar light is directly inspired by vintage streetlights. This revisited version gives you ample light, all night long and the cachet of urban lights from a previous century. Solar lamppost with a taste of Eiffel.

Available in space gray aluminum, 28" and 76" tall