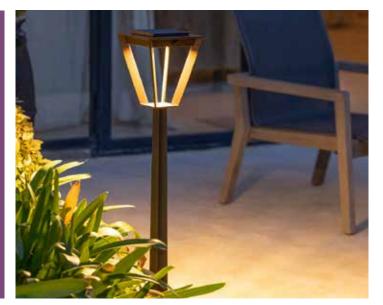

## METRO Park Light

Solar. Authentic. Urban.

Metro solar light is directly inspired by vintage streetlights. This revisited version gives you ample light, all night long and the cachet of urban lights from a previous century. Solar lamppost with a taste of Eiffel.

Available in space gray aluminum, 28" and 76" tall