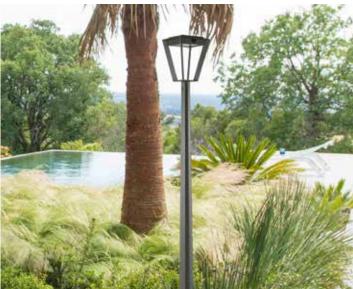

## METRO Park Light

Solar. Authentic. Urban.

Metro solar light is directly inspired by vintage streetlights. This revisited version gives you ample light, all night long and the cachet of urban lights from a previous century. Solar lamppost with a taste of Eiffel.

Available in space gray aluminum, 28" and 76" tall