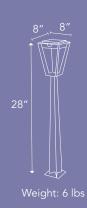

ar light is directly inspired by vintage streetlights. This revisited version gives you ample light, all night long and the cachet of urban lights from a previous century. Solar lamppost with a taste of Eiffel.

Available in space gray aluminum, 28" and 76" tall

## **SOLAR MODULE OPTIONS**

| FEATURE               | ASB300S | ASB500S |
|-----------------------|---------|---------|
| 300 Lumens            | 1       |         |
| 500 Lumens            |         | ✓       |
| Dimmable              | ✓       | 1       |
| 2700K                 | 1       | /       |
| IP57 waterproof       | ✓       | ✓       |
| USB Rechargeable      | 1       | /       |
| Range 6 Hr Full Power |         | /       |
| Smart Mode            | 1       | /       |
| Motion Sensor         |         | ✓       |