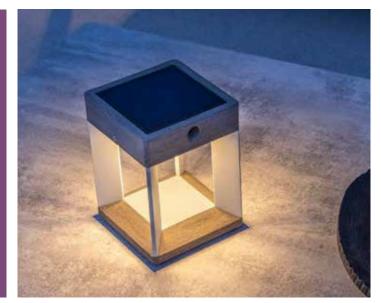

## BLADE Table Light

Chic. Timeless. Cutting Edge

Rest Blade on your table, patio or even indoors for a sophisticated, yet sustainable lighting solution. Also well suited for restaurants, hotels or resorts, Blade infuses contemporary outdoor environments with a rare combination of casual and eco-conscious luxury.

Available in natural teak anodized aluminum, weathered teak anodized aluminum, weathered teak black aluminum and weathered teak white aluminum.

Product Size: 6"x6"x8" Product Weight: 3 lbs

Carton Size: 6.5" x 6.5"x 12 " Carton Weight: 4 lbs