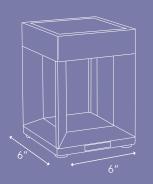

Available in natural teak anodized aluminum, weathered teak anodized aluminum, weathered teak black aluminum and weathered teak white aluminum.

Product Size: 6"x6"x8" Product Weight: 3 lbs

Carton Size: 6.5" x 6.5"x 12 " Carton Weight: 4 lbs