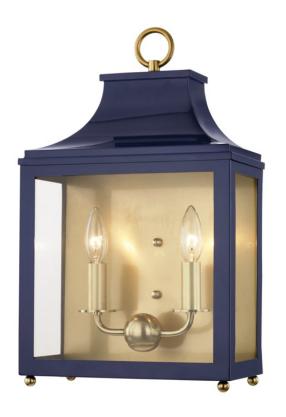

# LEIGH

# H259102-AGB/NVY

#### **FINISHES**

Aged Brass/cream (AGB/CR)

Aged Brass/marigold (AGB/MG)

Aged Brass/mint (AGB/MNT)

Aged Brass/navy (AGB/NVY)

Aged Brass/pink (AGB/PK)

Aged Brass/soft Off White (AGB/WH)

Aged Brass/yellow (AGB/YLW)

# **DIMENSIONS**

Height 18.75"

Width/Diameter 11.25"

Minimum Height 0.00"

Maximum Height 0.00"

Canopy/Backplate 0.00"

Hanging Type

Weight 15.00lb

# **GLASS/SHADES**

Material Glass

Attachment

Color Clear

### Bulb 1

Bulb Included No

Socket Type E12 Candelabra Base

Wattage 60w

Voltage 120 VAC