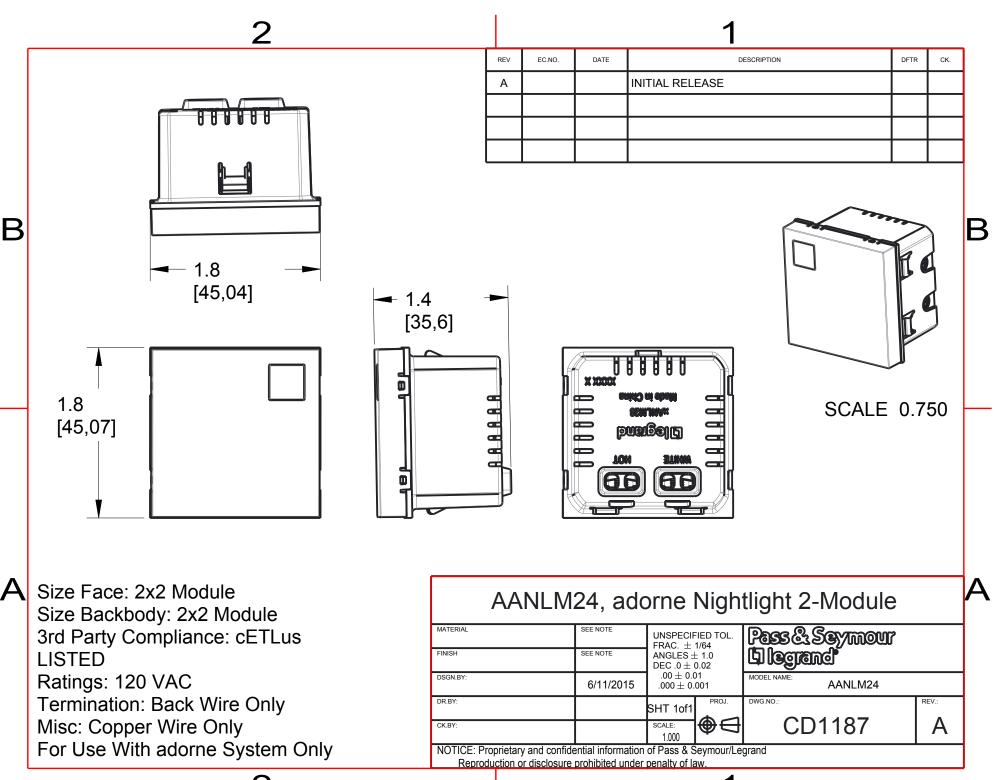

adorne Collection adorne® Nightlight Part No. AANLM24

Perfect for hallways, kids' rooms, or anywhere a little bit of light can provide extra comfort and visibility. Pair this half-sized version with an adorne Paddle, Whisper, or Push Switch, or an adorne Outlet, and fit it all neatly into any One-Gang+ Wall Plate for more function in one place.

## Features & Benefits

Installs in 15 minutes or less, fitting into an existing electrical box. No new wiring required for typical installation. The Half-Size Nightlight is designed to be installed next to another adorne device in a single Wall Plate.