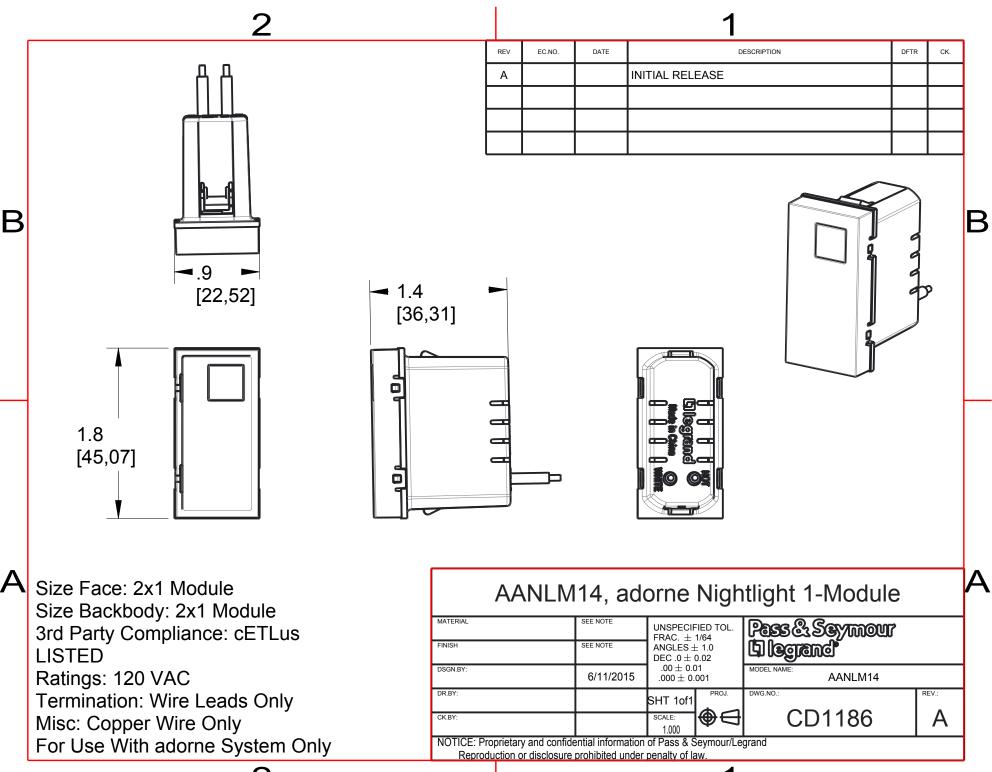

## Specifications

| General Info          |                    |                 |                          |
|-----------------------|--------------------|-----------------|--------------------------|
| Color                 | White              | UPC Number      | 785007022582             |
| Country Of Origin     | China              | Product Line    | Pass & Seymour           |
| Туре                  | Nightlight         | Standard        | CULUS, ETL Listed        |
| Technical Information | on                 |                 |                          |
| Voltage               | 125 V              | Battery         | Not Required             |
| Compatibility         | Residential Wiring | Lens Material   | Thermoplastic            |
| Lens Color            | Clear              | Connection Type | Internal Pressure Plates |
| Terminals             | Screw              | Lamp Type       | LED                      |
|                       |                    |                 |                          |