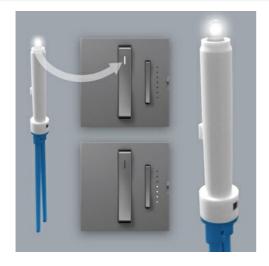

## adorne Collection adorne® Locator Status Light

Part No. AALSL6

Always find the switch with ease, even in the dark, with this convenient locator light. A great addition to any adorne switch or dimmer.

## Features & Benefits

Compatible with the adorne Paddle, Whisper, and Push Switches and Dimmers. (Locator Light already included on sofTap, Touch, and Wave products.)

The White LED light illuminates when the light is off, and goes dark when the light is on.