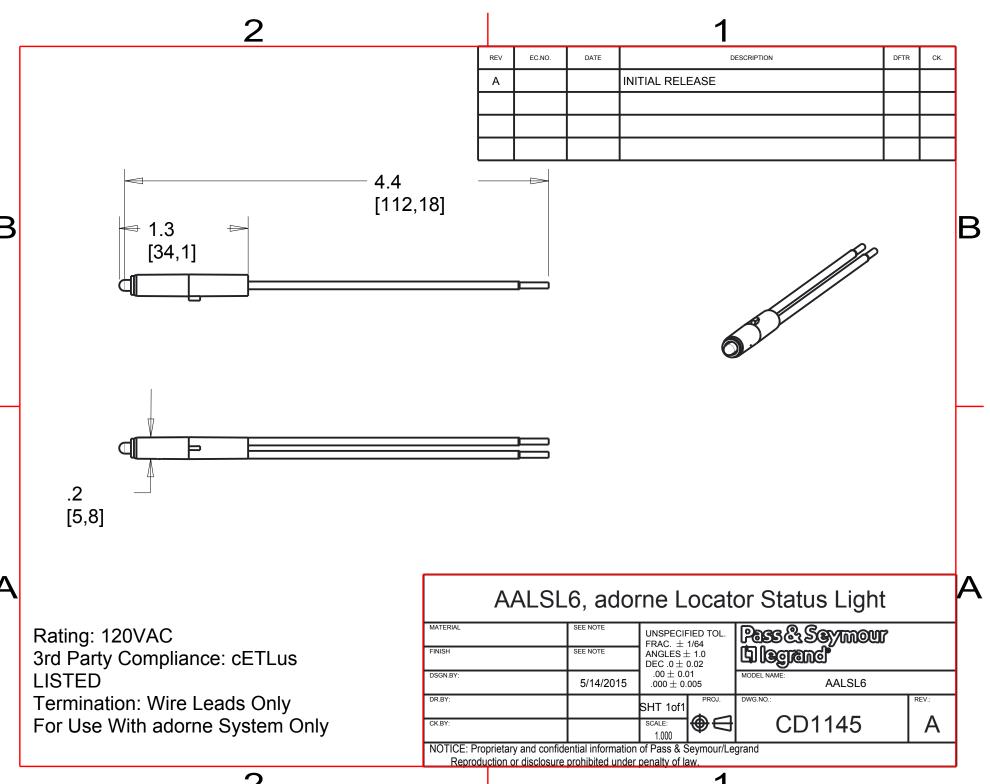

## Specifications

| General Info      |                   |              |                |  |  |
|-------------------|-------------------|--------------|----------------|--|--|
| Color             | Clear             | UPC Number   | 785007022803   |  |  |
| Country Of Origin | China             | Product Line | Pass & Seymour |  |  |
| Standard          | CULUS, ETL Listed |              |                |  |  |
|                   |                   |              |                |  |  |

## Technical Information

| Wattage         | 0.175 W       | Voltage       | 125 VAC            |
|-----------------|---------------|---------------|--------------------|
| Battery         | Not Required  | Compatibility | Residential Wiring |
| Lens Material   | Thermoplastic | Lens Color    | Clear              |
| Connection Type | Wired         | Terminals     | Wire Lead          |
| Lamp Type       | LED           |               |                    |