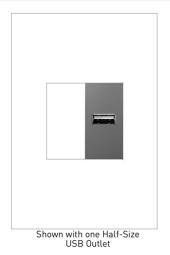

## adorne Collection adorne USB Outlet - Half-Size

Part No. ARUSBM4

Get a full battery for your phones, tablets and more with the convenience of built-in charging. Features one USB Type-A connection. Pair with another half or standard-sized device to fill an adorne One-Gang or One-Gang+ Wall Plate. Made exclusively for use with screwless Wall Plates from the adorne® Collection, sold separately.

Complete the look with a stunning, screwless adorne® Wall Plate, not included. Available in a range of contemporary colors and finishes. Coordinate with other designer switches & outlets.

Pairs with any other half-sized device to fit an adorne 1-Gang Wall Plate.