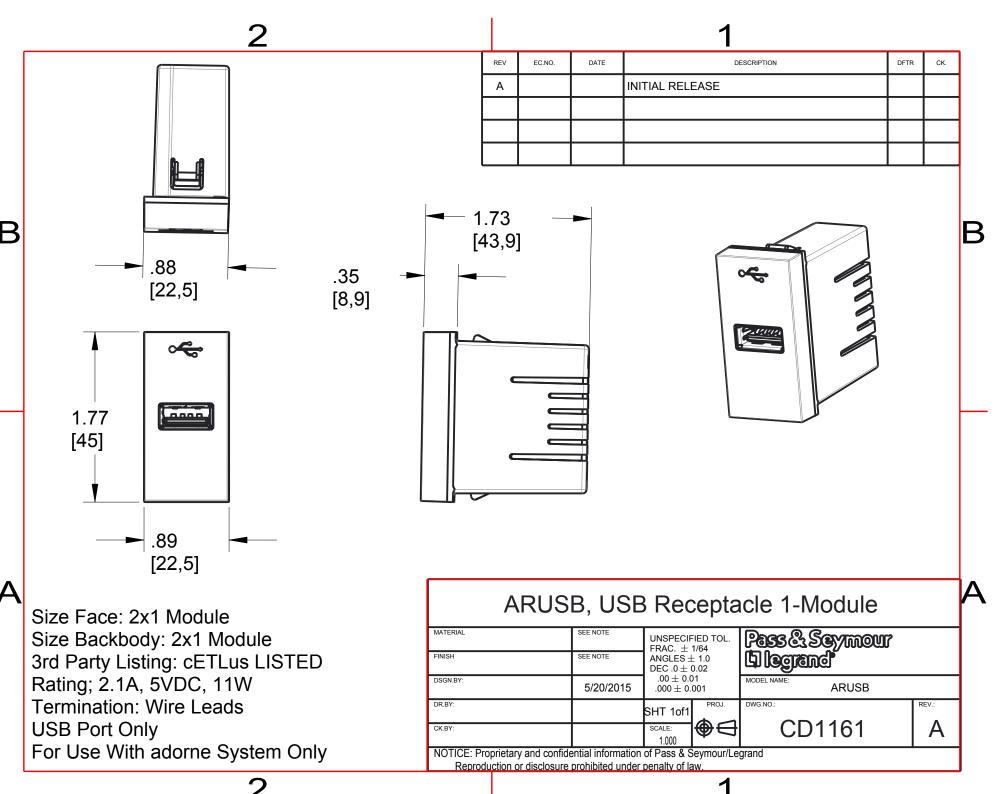

## Specifications

| General Info          |             |                 |                           |
|-----------------------|-------------|-----------------|---------------------------|
| Color                 | Magnesium   | UPC Number      | 785007022865              |
| Country Of Origin     | China       | Product Line    | Pass & Seymour            |
| Application Sector    | Residential | Warranty Type   | Limited Lifetime Warranty |
| Standard              | CULUS       |                 |                           |
| Technical Information |             |                 |                           |
| Wattage               | 11 W        | Number of Gangs | 1                         |
| Voltage               | 125 VAC     | Mounting Type   | Box                       |
| Number of USBs        | 1           | Connection      | Side and Back Wire        |