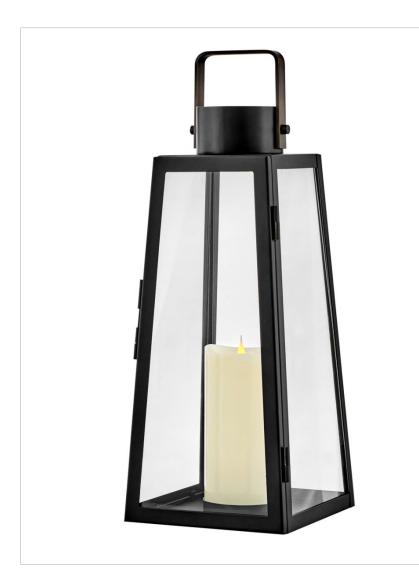

## MEDIUM DECORATIVE LANTERN

Hype up your alfresco area with the Hugh Decorative Lantern and its sleek, transitional style. The trapezoidal design features bold over scaled clear glass panes paired with a bold metal frame to inject a modern edge. With this decorative lantern, you can take the light where you need it whether that's on a porch, a screened in patio, or next to an inside fireplace. With an LED faux flame wick candle included, it's easy to make Hugh pop inside or out – with no electrical wiring required.

## **PRODUCT DETAILS:**

- Includes a battery operated LED faux wick candle. Batteries not included.
- Please refer to Lark's Warranty for complete product warranty details.
  Some warranty limitations may apply.
- This versatile transitional design delivers personality and performance