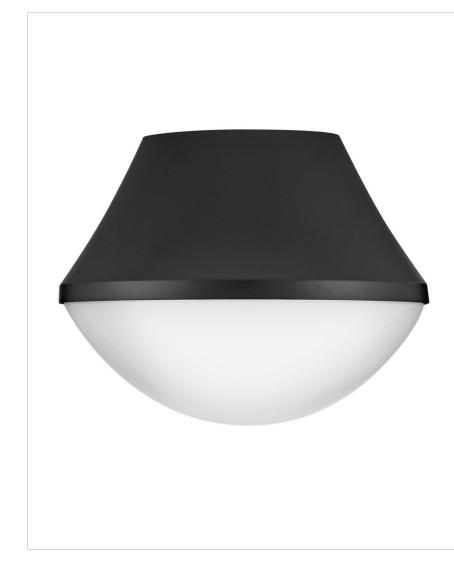

## HADDIE

## 83411BK

SMALL FLUSH MOUNT

Haddie is the star of the show. The sturdy structure is rounded out with curved cased opal glass for a unique, shapely profile. Striking in any of the fun finish colors, Haddie brings substantial style with a seamless flush design.

| DETAILS   |                                           |
|-----------|-------------------------------------------|
| FINISH:   | Black                                     |
| MATERIAL: | Steel                                     |
| GLASS:    | Cased Opal                                |
| DIMMABLE: | YES, WITH DIMMABLE<br>LAMP (NOT INCLUDED) |