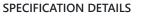

## DESCRIPTION

Single LED pendant fixture with cylindrical glass shade plus concentric cylindrical diffuse white inner shade. Minimal clear glass styling plus brush-Nickel finish makes Verona suitable for a host of interior applications. The inner shade removes all glare from the LED source and makes Verona ideal for lighting small dining tables – or use in multiples over larger countertops. Verona uses Kuzco SSL braided cable. Available in two sizes, please view series for more details.

\* For custom options, consult factory for details.

| Fixture Dimensions   | D5-1/8" x H19"                                             |
|----------------------|------------------------------------------------------------|
| Light Source         | AC LED Module                                              |
| Wattage              | 15W                                                        |
| Total Lumens         | 1200lm                                                     |
| Delivered Lumens     | BN-850lm                                                   |
| Voltage              | 120V                                                       |
| Color Temperature    | 3000К                                                      |
| CRI (Ra)             | 90CRI                                                      |
| Optional Color Temps | 2700K - 5000K Available, Minimum Order Quantities<br>Apply |
| LED Rated Life       | 50,000 hours                                               |
| Dimming              | 100% - 10%, ELV Dimmer (Not Included)                      |
| Glass Details        | Clear Outer Glass, White Inner Glass                       |
| Adjustable           | Yes                                                        |
| Wire Length          | 120" Max                                                   |
| Wire Type            | Clear SVT Cord                                             |
| Location             | Dry                                                        |
| Warranty             | 5 Years                                                    |
| Canopy Dimensions    | D4-3/4" x H1/4"                                            |
| Finish Option(s)     | Brushed Nickel                                             |