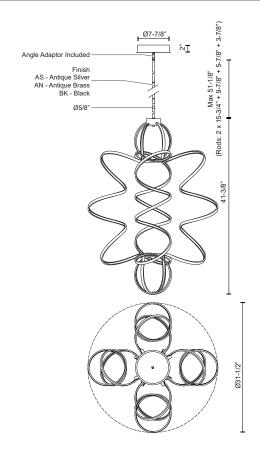

## **SPECIFICATION DETAILS**

\* For custom options, consult factory for details.

| Fixture Dimensions   | D31-1/2" x H41-3/8"                                        |
|----------------------|------------------------------------------------------------|
| Light Source         | LED with DC Driver                                         |
| Wattage              | 190W                                                       |
| Total Lumens         | 13700lm                                                    |
| Delivered Lumens     | AN-9646lm; AS-10492lm; BK-7514lm;                          |
| Voltage              | 120V                                                       |
| Color Temperature    | 3000K                                                      |
| CRI (Ra)             | 90CRI                                                      |
| Optional Color Temps | 2700K - 5000K Available, Minimum Order Quantities<br>Apply |
| LED Rated Life       | 50,000 hours                                               |
| Dimming              | 100% - 10%, TRIAC or ELV Dimmer (Not Included)             |
| Diffuser Details     | Frosted acrylic diffuser                                   |
| Adjustable           | Yes                                                        |
| Rod Length           | 51-1/8" Max (2x15-3/4" + 1x9-7/8" + 1x5-7/8" + 1x3-7/8")   |
| Location             | Dry                                                        |
| Warranty             | 5 Years                                                    |
| Canopy Dimensions    | D7-7/8" x H2"                                              |