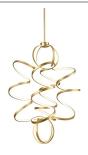

## **CHANDELIERS**

CH93941-AN Antique Brass

CH93941-AS Antique Silver

CH93941-BK Black

## **DESCRIPTION**

A looping radiant line casts light across space in a continuous helical path. The Synergy series is characterized by the rolled rectangular extrusion, which emits soft light through the silicon opal lens. Configured in both linear and ring arrangements, the arcing aluminum allows the curated finishes to be visible at every angle.