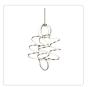

## **CHANDELIERS**

CH93941-AN Antique Brass

CH93941-AS Antique Silver

CH93941-BK Black

## **DESCRIPTION**

A looping radiant line casts light across space in a continuous helical path. The Synergy series is characterized by the rolled rectangular extrusion, which emits soft light through the silicon opal lens. Configured in both linear and ring arrangements, the arcing aluminum allows the curated finishes to be visible at every angle.