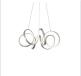

## CHANDELIERS

CH93824-AN Antique Brass

CH93824-AS Antique Silver

CH93824-BK Black

## **DESCRIPTION**

A looping radiant line casts light across space in a continuous helical path. The Synergy series is characterized by the rolled rectangular extrusion, which emits soft light through the silicon opal lens. Configured in both linear and ring arrangements, the arcing aluminum allows the curated finishes to be visible at every angle.