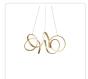

## CHANDELIERS

CH93824-AN Antique Brass

CH93824-AS Antique Silver

CH93824-BK Black

## **DESCRIPTION**

A looping radiant line casts light across space in a continuous helical path. The Synergy series is characterized by the rolled rectangular extrusion, which emits soft light through the silicon opal lens. Configured in both linear and ring arrangements, the arcing aluminum allows the curated finishes to be visible at every angle.