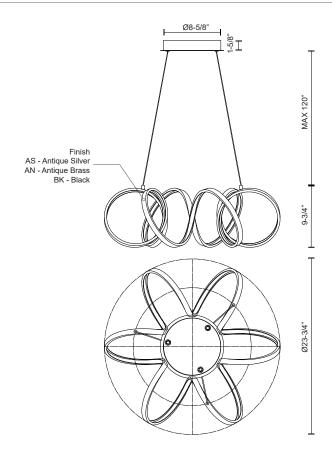

## CHANDELIERS

CH93824-AN Antique Brass

CH93824-AS Antique Silver

CH93824-BK Black

## **SPECIFICATION DETAILS**

\* For custom options, consult factory for details.

| Fixture Dimensions   | D23-3/4" x H9-3/4"                                         |
|----------------------|------------------------------------------------------------|
| Light Source         | LED with DC Driver                                         |
| Wattage              | 65W                                                        |
| Total Lumens         | 5000lm                                                     |
| Delivered Lumens     | AN-3300lm; AS-3742lm; BK-2570lm;                           |
| Voltage              | 120V                                                       |
| Color Temperature    | 3000K                                                      |
| CRI (Ra)             | 90CRI                                                      |
| Optional Color Temps | 2700K - 5000K Available, Minimum Order Quantities<br>Apply |
| LED Rated Life       | 50,000 hours                                               |
| Dimming              | 100% - 10%, TRIAC or ELV Dimmer (Not Included)             |
| Diffuser Details     | Frosted acrylic diffuser                                   |
| Adjustable           | Yes                                                        |
| Wire Length          | 120" Max                                                   |
| Wire Type            | Clear Coaxial Wire                                         |
| Location             | Dry                                                        |
| Warranty             | 5 Years                                                    |
| Canopy Dimensions    | D8-5/8" x H1-5/8"                                          |