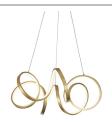

## CHANDELIERS

CH93824-AN Antique Brass

CH93824-AS Antique Silver

CH93824-BK Black

## **DESCRIPTION**

A looping radiant line casts light across space in a continuous helical path. The Synergy series is characterized by the rolled rectangular extrusion, which emits soft light through the silicon opal lens. Configured in both linear and ring arrangements, the arcing aluminum allows the curated finishes to be visible at every angle.