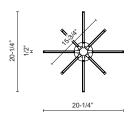

## **CHANDELIERS**

Black Bru

Brushed Nickel Gold

**SPECIFICATION DETAILS** 

 $\ensuremath{^{\star}}$  For custom options, consult factory for details.

| Fixture Dimensions   | L20-1/4" x W20-1/4" x H15"                                 |
|----------------------|------------------------------------------------------------|
| Light Source         | LED with DC Driver                                         |
| Wattage              | 48W                                                        |
| Total Lumens         | 4080lm                                                     |
| Delivered Lumens     | BK-1294lm; BN-1670lm; GD-1534lm; WH-1840lm;                |
| Voltage              | 120V                                                       |
| Color Temperature    | 3000K                                                      |
| CRI (Ra)             | 90CRI                                                      |
| Optional Color Temps | 2700K - 5000K Available, Minimum Order Quantities<br>Apply |
| LED Rated Life       | 50,000 hours                                               |
| Dimming              | 100% - 10%, TRIAC or ELV Dimmer (Not Included)             |
| Diffuser Details     | White Acrylic Diffuser                                     |
| Adjustable           | Yes                                                        |
| Rod Length           | 46" Max (3x12" + 1x6" + 1x4")                              |
| Location             | Dry                                                        |
| Warranty             | 5 Years                                                    |
| Canopy Dimensions    | D4-3/4" x H7-1/2"                                          |