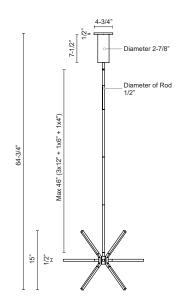

## **CHANDELIERS**

Black Bru

Brushed Nickel Gold

**SPECIFICATION DETAILS** 

 $\ensuremath{^{\star}}$  For custom options, consult factory for details.

| Fixture Dimensions   | L20-1/4" x W20-1/4" x H15"                                 |
|----------------------|------------------------------------------------------------|
| Light Source         | LED with DC Driver                                         |
| Wattage              | 48W                                                        |
| Total Lumens         | 4080lm                                                     |
| Delivered Lumens     | BK-1294lm; BN-1670lm; GD-1534lm; WH-1840lm;                |
| Voltage              | 120V                                                       |
| Color Temperature    | 3000K                                                      |
| CRI (Ra)             | 90CRI                                                      |
| Optional Color Temps | 2700K - 5000K Available, Minimum Order Quantities<br>Apply |
| LED Rated Life       | 50,000 hours                                               |
| Dimming              | 100% - 10%, TRIAC or ELV Dimmer (Not Included)             |
| Diffuser Details     | White Acrylic Diffuser                                     |
| Adjustable           | Yes                                                        |
| Rod Length           | 46" Max (3x12" + 1x6" + 1x4")                              |
| Location             | Dry                                                        |
| Warranty             | 5 Years                                                    |
| Canopy Dimensions    | D4-3/4" x H7-1/2"                                          |