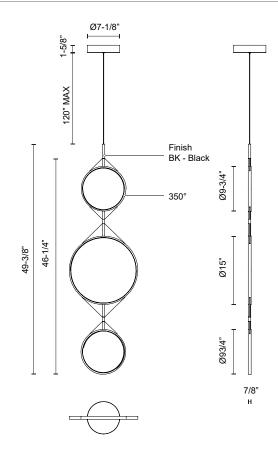

## SPECIFICATION DETAILS

\* For custom options, consult factory for details.

| Fixture Dimensions   | L15" x W7/8" x H49-3/8"                                    |
|----------------------|------------------------------------------------------------|
| Light Source         | LED with DC Driver                                         |
| Wattage              | 36W                                                        |
| Total Lumens         | 2720lm                                                     |
| Delivered Lumens     | BK-2000lm*                                                 |
| Voltage              | 120V                                                       |
| Color Temperature    | 3000K                                                      |
| CRI (Ra)             | 90CRI                                                      |
| Optional Color Temps | 2700K - 5000K Available, Minimum Order Quantities<br>Apply |
| LED Rated Life       | 50,000 hours                                               |
| Dimming              | 100% - 10%, TRIAC or ELV Dimmer (Not Included)             |
| Diffuser Details     | Frosted Silicone Diffuser                                  |
| Adjustable           | Yes                                                        |
| Wire Length          | 120" Max                                                   |
| Wire Type            | Black Coaxial Wire                                         |
| Minimum Hang Height  | 56"                                                        |
| Location             |                                                            |
| Warranty             | 5 Years                                                    |
| Canopy Dimensions    | D7-1/8" x H1-5/8"                                          |
| Finish Option(s)     | Black                                                      |
|                      |                                                            |