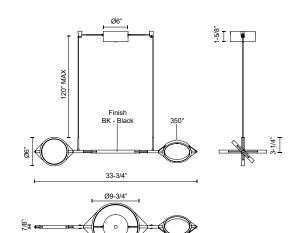

## SPECIFICATION DETAILS

\* For custom options, consult factory for details.

| Fixture Dimensions   | L33-3/4" x W9-3/4" x H3-1/4"                               |
|----------------------|------------------------------------------------------------|
| Light Source         | LED with DC Driver                                         |
| Wattage              | 23W                                                        |
| Total Lumens         | 1785lm                                                     |
| Delivered Lumens     | BK-1190lm                                                  |
| Voltage              | 120V                                                       |
| Color Temperature    | 3000K                                                      |
| CRI (Ra)             | 90CRI                                                      |
| Optional Color Temps | 2700K - 5000K Available, Minimum Order Quantities<br>Apply |
| LED Rated Life       | 50,000 hours                                               |
| Dimming              | 100% - 10%, TRIAC or ELV Dimmer (Not Included)             |
| Diffuser Details     | Frosted Silicone Diffuser                                  |
| Adjustable           | Yes                                                        |
| Wire Length          | 120" Max                                                   |
| Wire Type            | Black Coaxial Wire                                         |
| Minimum Hang Height  | 8"                                                         |
| Location             |                                                            |
| Warranty             | 5 Years                                                    |
| Canopy Dimensions    | D6" x H1-5/8"                                              |
| Finish Option(s)     | Black                                                      |
|                      |                                                            |