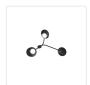

## **SPECIFICATION DETAILS**

\* For custom options, consult factory for details.

| W16-3/8" x H18-3/4" x E3-3/8"                              |
|------------------------------------------------------------|
| LED with DC Driver                                         |
| 16W                                                        |
| 1355lm                                                     |
| 1225lm*                                                    |
| 120V                                                       |
| 3000K                                                      |
| 90CRI                                                      |
| 2700K - 5000K Available, Minimum Order Quantities<br>Apply |
| 50,000 hours                                               |
| 100% - 10%, TRIAC or ELV Dimmer (Not Included)             |
| Frosted Acrylic                                            |
| Cast Aluminum Shade                                        |
| Dry                                                        |
| All Orientation; Wall;                                     |
| 5 Years                                                    |
| Yes                                                        |
| 163                                                        |
|                                                            |

Influenced by natural forms of flora, the Rotaire collection is a culmination of minimalist sensibilities and natural inspirations. Designed to mimic the form and flow of flowers and vines, the strong stems of this collection create the perfect frame for the illumination from each "leaf. The Rotaire is sure to bloom in both small and large spaces alike.