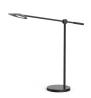

## **LAMPS**

TL90118-BK Black

## **SPECIFICATION DETAILS**

\* For custom options, consult factory for details.

| Fixture Dimensions   | L21-1/8" x W6" x H17-7/8"                                  |
|----------------------|------------------------------------------------------------|
| Light Source         | LED with DC Driver                                         |
| Wattage              | 8W                                                         |
| Total Lumens         | 680lm                                                      |
| Delivered Lumens     | 460lm*                                                     |
| Voltage              | 120V                                                       |
| Color Temperature    | 3000K                                                      |
| CRI (Ra)             | 90CRI                                                      |
| Optional Color Temps | 2700K - 5000K Available, Minimum Order Quantities<br>Apply |
| LED Rated Life       | 50,000 hours                                               |
| Dimming              | 100% - 10%, Touch dimmer                                   |
| Diffuser Details     | Frosted Acrylic                                            |
| Shade Details        | Cast Aluminum Shade                                        |
| Location             | Dry                                                        |
| Warranty             | 5 Years                                                    |