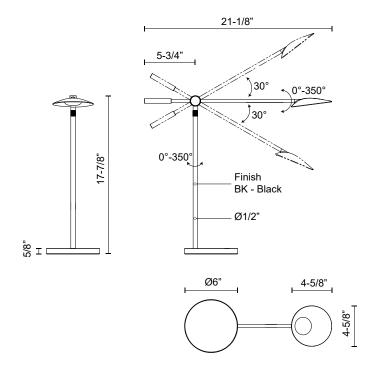

## **SPECIFICATION DETAILS**

\* For custom options, consult factory for details.

| Fixture Dimensions   | L21-1/8" x W6" x H17-7/8"                                  |
|----------------------|------------------------------------------------------------|
| Light Source         | LED with DC Driver                                         |
| Wattage              | 8W                                                         |
| Total Lumens         | 680lm                                                      |
| Delivered Lumens     | 460lm*                                                     |
| Voltage              | 120V                                                       |
| Color Temperature    | 3000K                                                      |
| CRI (Ra)             | 90CRI                                                      |
| Optional Color Temps | 2700K - 5000K Available, Minimum Order Quantities<br>Apply |
| LED Rated Life       | 50,000 hours                                               |
| Dimming              | 100% - 10%, Touch dimmer                                   |
| Diffuser Details     | Frosted Acrylic                                            |
| Shade Details        | Cast Aluminum Shade                                        |
| Location             | Dry                                                        |
| Warranty             | 5 Years                                                    |