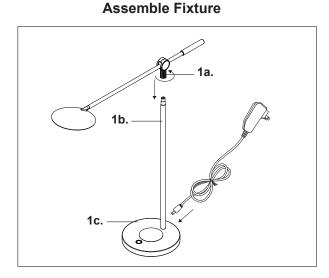

### INSTRUCTIONS

- 1. Secure fixture (1a) to rod (1b) by threading clockwise.
- 2. Insert driver into base (1c)
- 3. Plug driver into outlet
- 4. Use hand to activate dimmer. Touch and hold to dim, touch to turn on/off
- 5. Use usb port or wireless charging pad to charge cellphone