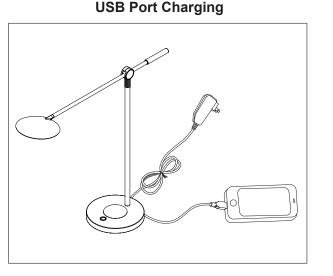

### INSTRUCTIONS

- 1. Secure fixture (1a) to rod (1b) by threading clockwise.
- 2. Insert driver into base (1c)
- 3. Plug driver into outlet
- 4. Use hand to activate dimmer. Touch and hold to dim, touch to turn on/off
- 5. Use usb port or wireless charging pad to charge cellphone