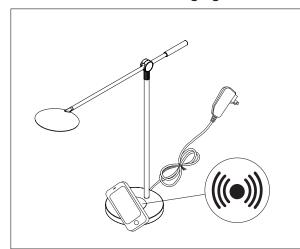

### INSTRUCTIONS

- 1. Secure fixture (1a) to rod (1b) by threading clockwise.
- 2. Insert driver into base (1c)
- 3. Plug driver into outlet
- 4. Use hand to activate dimmer. Touch and hold to dim, touch to turn on/off
- 5. Use usb port or wireless charging pad to charge cellphone

**Plug Driver Into Outlet** 

Wireless Charging

19054 28th Avenue Surrey, BC Canada V3Z 6M3 T: 604 538 7162 TF: 1-855 85 KUZCO F: 604 538 7196 W: kuzcolighting.com 20210728