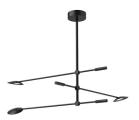

## DESCRIPTION

Influenced by natural forms of flora, the Rotaire collection is a culmination of minimalist sensibilities and natural inspirations. Designed to mimic the form and flow of flowers and vines, the strong stems of this collection create the perfect frame for the illumination from each "leaf". The Rotaire is sure to bloom in both small and large spaces alike.