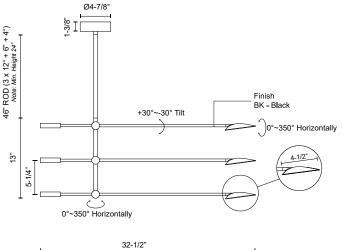

## SPECIFICATION DETAILS

\* For custom options, consult factory for details.

| Fixture Dimensions   | D32-1/2" x H13"                                            |
|----------------------|------------------------------------------------------------|
| Light Source         | LED with DC Driver                                         |
| Wattage              | 21W                                                        |
| Total Lumens         | 1785lm                                                     |
| Delivered Lumens     | 1380lm*                                                    |
| Voltage              | 120V                                                       |
| Color Temperature    | 3000K                                                      |
| CRI (Ra)             | 90CRI                                                      |
| Optional Color Temps | 2700K - 5000K Available, Minimum Order Quantities<br>Apply |
| LED Rated Life       | 50,000 hours                                               |
| Dimming              | 100% - 10%, TRIAC or ELV Dimmer (Not Included)             |
| Diffuser Details     | Frosted Acrylic                                            |
| Shade Details        | Cast Aluminum Shade                                        |
| Wire Length          | 60"                                                        |
| Minimum Hang Height  | 24"                                                        |
| Rod Length           | 46" Max (3x12" + 1x6" + 1x4")                              |
| Location             | Dry                                                        |
| Warranty             | 5 Years                                                    |
| Canopy Dimensions    | D4-7/8" x H1-3/8"                                          |
|                      |                                                            |