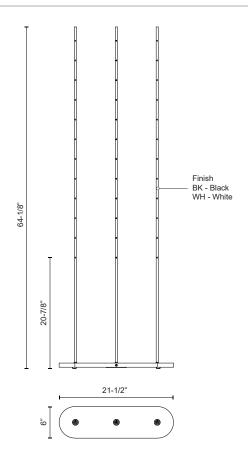

## **SPECIFICATION DETAILS**

\* For custom options, consult factory for details.

| Fixture Dimensions   | L21-1/2" x W6" x H64-1/8"                                  |
|----------------------|------------------------------------------------------------|
| Light Source         | LED with DC Driver                                         |
| Wattage              | 24W                                                        |
| Total Lumens         | 2040lm                                                     |
| Delivered Lumens     | 1700lm*                                                    |
| Voltage              | 120V                                                       |
| Color Temperature    | 3000K                                                      |
| CRI (Ra)             | 90CRI                                                      |
| Optional Color Temps | 2700K - 5000K Available, Minimum Order Quantities<br>Apply |
| LED Rated Life       | 50,000 hours                                               |
| Dimming              | 100% - 10%, Touch dimmer                                   |
| Location             | Dry                                                        |
| Warranty             | 5 Years                                                    |