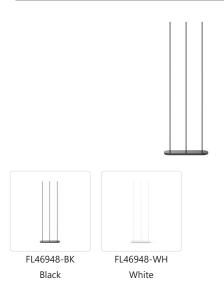

## **DESCRIPTION**

The Reeds floor piece features a single, or multiple elegantly minimal wands, casting a soft directional glow with minimal hardware. Each wand is effortlessly repositionable; a smooth swivel allows the light to be angled precisely, and to create dynamic lines within the fixture.