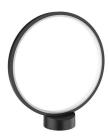

## **GARDEN**

EG64816-BK Black

## **DESCRIPTION**

Circular frames of illumination hang or float on the ground in outdoor spaces like never before with this unique collection. Hang a few Parc Pendants or line a walkway with Parc fixtures outdoor for an instant statement look. Standard base for Hardscape mounting. Garden spike comes standard. Optional concrete pour anchor sold seperately.