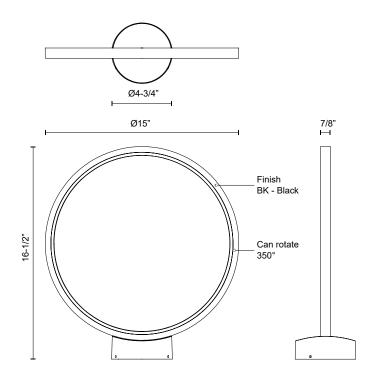

## **SPECIFICATION DETAILS**

\* For custom options, consult factory for details.

| Fixture Dimensions   | L15" x W4-3/4" x H16-1/2"                                                        |
|----------------------|----------------------------------------------------------------------------------|
| Light Source         | LED with Low Voltage Driver                                                      |
| Wattage              | 12W                                                                              |
| Total Lumens         | 1015lm                                                                           |
| Delivered Lumens     | 820lm*                                                                           |
| Voltage              | 12V, with Outdoor Rated Low Voltage Transformer (Transformer supplied by others) |
| Color Temperature    | 3000K                                                                            |
| CRI (Ra)             | 90CRI                                                                            |
| Optional Color Temps | 2700K - 5000K Available, Minimum Order Quantities Apply                          |
| LED Rated Life       | 50,000 hours                                                                     |
| Diffuser Details     | Frosted PC                                                                       |
| Wire Length          | 24"                                                                              |
| Location             | Wet                                                                              |
| Warranty             | 5 Years                                                                          |