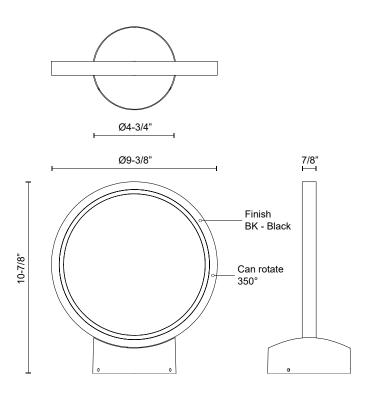

## **SPECIFICATION DETAILS**

\* For custom options, consult factory for details.

| Fixture Dimensions   | L9-3/8" x W4-3/4" x H10-7/8"                                                     |
|----------------------|----------------------------------------------------------------------------------|
| Light Source         | LED with Low Voltage Driver                                                      |
| Wattage              | 6W                                                                               |
| <b>Total Lumens</b>  | 510lm                                                                            |
| Delivered Lumens     | 448lm                                                                            |
| Voltage              | 12V, with Outdoor Rated Low Voltage Transformer (Transformer supplied by others) |
| Color Temperature    | 3000K                                                                            |
| CRI (Ra)             | 90CRI                                                                            |
| Optional Color Temps | 2700K - 5000K Available, Minimum Order Quantities Apply                          |
| LED Rated Life       | 50,000 hours                                                                     |
| Diffuser Details     | Frosted PC                                                                       |
| Wire Length          | 24"                                                                              |
| Location             | Wet                                                                              |
| Warranty             | 5 Years                                                                          |