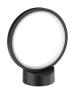

## **GARDEN**

EG64810-BK Black

## **DESCRIPTION**

Circular frames of illumination hang or float on the ground in outdoor spaces like never before with this unique collection. Hang a few Parc Pendants or line a walkway with Parc fixtures outdoor for an instant statement look. Standard base for Hardscape mounting. Garden spike comes standard. Optional concrete pour anchor sold seperately.