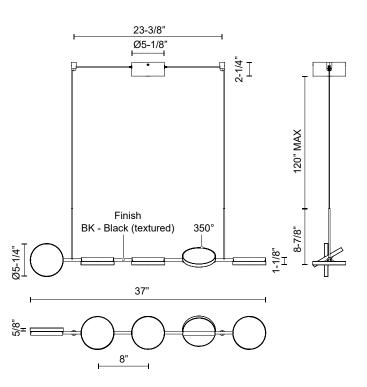

## SPECIFICATION DETAILS

\* For custom options, consult factory for details.

| Fixture Dimensions   | L37" x W5-1/4" x H1-1/8"                                   |
|----------------------|------------------------------------------------------------|
| Light Source         | LED with DC Driver                                         |
| Wattage              | 42W                                                        |
| Total Lumens         | 3225lm                                                     |
| Delivered Lumens     | BK-1770lm                                                  |
| Voltage              | 120V                                                       |
| Color Temperature    | 3000K                                                      |
| CRI (Ra)             | 90CRI                                                      |
| Optional Color Temps | 2700K - 5000K Available, Minimum Order Quantities<br>Apply |
| LED Rated Life       | 50,000 hours                                               |
| Dimming              | 100% - 10%, TRIAC or ELV Dimmer (Not Included)             |
| Diffuser Details     | Frosted Acrylic Light Guide Panel                          |
| Adjustable           | Yes                                                        |
| Wire Length          | 120" Max                                                   |
| Wire Type            | Black Coaxial Wire                                         |
| Minimum Hang Height  | 12"                                                        |
| Location             | Dry                                                        |
| Location             | 2.9                                                        |
| Warranty             | 5 Years                                                    |