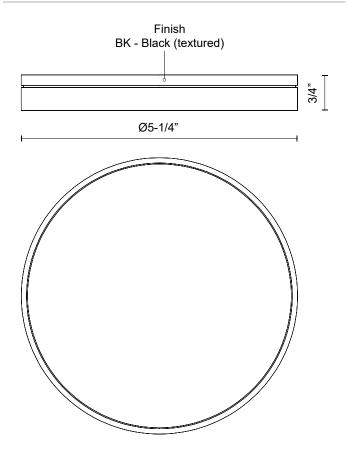

## **SPECIFICATION DETAILS**

\* For custom options, consult factory for details.

| Fixture Dimensions   | D5-1/4" x H3/4"                                            |
|----------------------|------------------------------------------------------------|
| Light Source         | LED with DC Driver                                         |
| Wattage              | 9W                                                         |
| Total Lumens         | 680lm                                                      |
| Delivered Lumens     | BK-328Im                                                   |
| Voltage              | 120V                                                       |
| Color Temperature    | 3000K                                                      |
| CRI (Ra)             | 90CRI                                                      |
| Optional Color Temps | 2700K - 5000K Available, Minimum Order Quantities<br>Apply |
| LED Rated Life       | 50,000 hours                                               |
| Dimming              | 100% - 10%, TRIAC or ELV Dimmer (Not Included)             |
| Diffuser Details     | Frosted Acrylic Light Guide Panel                          |
| Location             | Dry                                                        |
| Mounting Style       | All Orientation; Ceiling and Wall;                         |
| Warranty             | 5 Years                                                    |