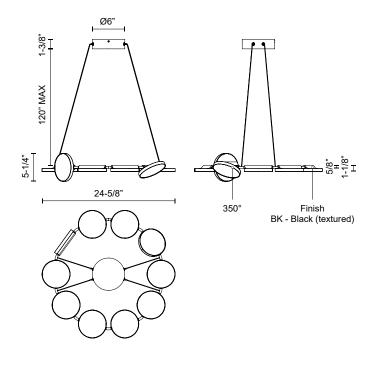

## **SPECIFICATION DETAILS**

\* For custom options, consult factory for details.

| Fixture Dimensions       | D24-5/8" x H5-1/4"                                         |
|--------------------------|------------------------------------------------------------|
| Light Source             | LED with DC Driver                                         |
| Wattage                  | 82W                                                        |
| Total Lumens             | 6375lm                                                     |
| Delivered Lumens         | BK-3300lm*                                                 |
| Voltage                  | 120V                                                       |
| Color Temperature        | 3000K                                                      |
| CRI (Ra)                 | 90CRI                                                      |
| Optional Color Temps     | 2700K - 5000K Available, Minimum Order Quantities<br>Apply |
| LED Rated Life           | 50,000 hours                                               |
| Dimming                  | 100% - 10%, TRIAC or ELV Dimmer (Not Included)             |
| Diffuser Details         | Frosted Acrylic Light Guide Panel                          |
| Adjustable               | Yes                                                        |
| Wire Length              | 120" Max                                                   |
| Wire Type                | Black Coaxial Wire                                         |
| Minimum Hang Height      | 6"                                                         |
| Location                 | Dry                                                        |
| Warranty                 | 5 Years                                                    |
| <b>Canopy Dimensions</b> | D6" x H1-3/8"                                              |
|                          |                                                            |