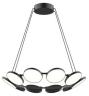

## **CHANDELIERS**

CH72225-BK Black

## **DESCRIPTION**

Pure geometry of the disks of illumination balancing on clean, thin lined structure is poetry in motion. Each disk of illumination can turn and twist to fit the needs and style of your space. The Novel Collection fits a large range of style and function with minimal elements.