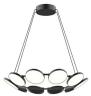

## **CHANDELIERS**

CH72225-BK Black

## **DESCRIPTION**

Pure geometry of the disks of illumination balancing on clean, thin lined structure is poetry in motion. Each disk of illumination can turn and twist to fit the needs and style of your space. The Novel Collection fits a large range of style and function with minimal elements.