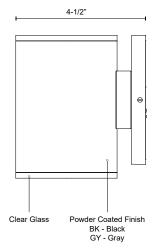

## SPECIFICATION DETAILS

\* For custom options, consult factory for details.

| Fixture Dimensions   | D3-1/2" x H5" x E4-1/2"                                    |
|----------------------|------------------------------------------------------------|
| Light Source         | AC LED Module                                              |
| Wattage              | 10W                                                        |
| Total Lumens         | 850lm                                                      |
| Delivered Lumens     | 634lm*                                                     |
| Voltage              | 120V                                                       |
| Color Temperature    | 3000K                                                      |
| CRI (Ra)             | 90CRI                                                      |
| Optional Color Temps | 2700K - 5000K Available, Minimum Order Quantities<br>Apply |
| LED Rated Life       | 50,000 hours                                               |
| Dimming              | 100% - 10%, ELV Dimmer (Not Included)                      |
| Glass Details        | Clear Glass                                                |
| Diffuser Details     | Anodized Parabolic Multi-Faceted Aluminum Reflector        |
| Location             | Wet                                                        |
| Warranty             | 5 Years                                                    |
| Canopy Dimensions    | W4-1/2" x H4-1/2" x E1/2"                                  |