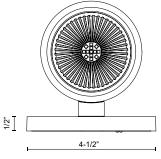

## SPECIFICATION DETAILS

\* For custom options, consult factory for details.

| Fixture Dimensions   | D3-1/2" x H5" x E4-1/2"                                    |
|----------------------|------------------------------------------------------------|
| Light Source         | AC LED Module                                              |
| Wattage              | 10W                                                        |
| Total Lumens         | 850lm                                                      |
| Delivered Lumens     | 634lm*                                                     |
| Voltage              | 120V                                                       |
| Color Temperature    | 3000K                                                      |
| CRI (Ra)             | 90CRI                                                      |
| Optional Color Temps | 2700K - 5000K Available, Minimum Order Quantities<br>Apply |
| LED Rated Life       | 50,000 hours                                               |
| Dimming              | 100% - 10%, ELV Dimmer (Not Included)                      |
| Glass Details        | Clear Glass                                                |
| Diffuser Details     | Anodized Parabolic Multi-Faceted Aluminum Reflector        |
| Location             | Wet                                                        |
| Warranty             | 5 Years                                                    |
| Canopy Dimensions    | W4-1/2" x H4-1/2" x E1/2"                                  |