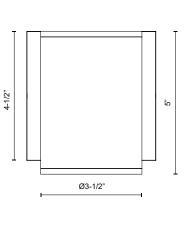

## SPECIFICATION DETAILS

\* For custom options, consult factory for details.

| Fixture Dimensions   | D3-1/2" x H5" x E4-1/2"                                    |
|----------------------|------------------------------------------------------------|
| Light Source         | AC LED Module                                              |
| Wattage              | 10W                                                        |
| Total Lumens         | 850lm                                                      |
| Delivered Lumens     | 634lm*                                                     |
| Voltage              | 120V                                                       |
| Color Temperature    | 3000K                                                      |
| CRI (Ra)             | 90CRI                                                      |
| Optional Color Temps | 2700K - 5000K Available, Minimum Order Quantities<br>Apply |
| LED Rated Life       | 50,000 hours                                               |
| Dimming              | 100% - 10%, ELV Dimmer (Not Included)                      |
| Glass Details        | Clear Glass                                                |
| Diffuser Details     | Anodized Parabolic Multi-Faceted Aluminum Reflector        |
| Location             | Wet                                                        |
| Warranty             | 5 Years                                                    |
| Canopy Dimensions    | W4-1/2" x H4-1/2" x E1/2"                                  |