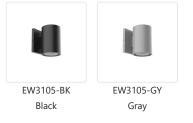

## DESCRIPTION

High powered LED exterior single light wall mount fixture, die-cast aluminum housing molded into a cylinder shape with in powder coated black and gray finishes. Concealed inside is our 120V AC LED technology with a tempered glass diffuser radiating light either upward or downward depending how it is mounted on the wall. Certified ETL wet location listed and is available in different sizes and two light options.