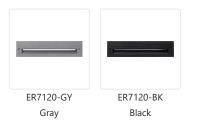

## DESCRIPTION

This exterior recessed light is a classic, rectangle-shaped, 20 inch long die-cast aluminum recessed light and utilizes LED light sources. The housing is designed to light an exterior or interior staircase or any other area that calls for a lighting from a concealed aperture. Choose from black or gray powder coat. Requires either back-box with fixture ER7120-MBOX (Dry Location) or ER7120-CBOX (Wet Location). Back-box sold separately