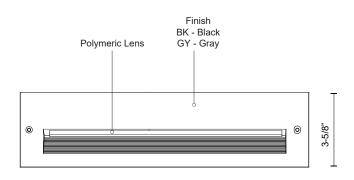

## DESCRIPTION

This exterior recessed light is a classic, rectangle-shaped, 20 inch long die-cast aluminum recessed light and utilizes LED light sources. The housing is designed to light an exterior or interior staircase or any other area that calls for a lighting from a concealed aperture. Choose from black or gray powder coat. Requires either back-box with fixture ER7120-MBOX (Dry Location) or ER7120-CBOX (Wet Location). Back-box sold separately

## SPECIFICATION DETAILS

\* For custom options, consult factory for details.

| Fixture Dimensions   | W19-1/4" x H3-5/8" x E2-1/4"                                                                |
|----------------------|---------------------------------------------------------------------------------------------|
| Light Source         | AC LED Module                                                                               |
| Wattage              | 15W                                                                                         |
| Total Lumens         | 1200lm                                                                                      |
| Delivered Lumens     | BK-305lm; GY-407lm;                                                                         |
| Voltage              | 120V                                                                                        |
| Color Temperature    | 3000К                                                                                       |
| CRI (Ra)             | 90CRI                                                                                       |
| Optional Color Temps | 2700K - 5000K Available, Minimum Order Quantities<br>Apply                                  |
| LED Rated Life       | 50,000 hours                                                                                |
| Dimming              | 100% - 10%, ELV Dimmer (Not Included)                                                       |
| Diffuser Details     | Frosted Glass Diffuser                                                                      |
| Location             | Wet                                                                                         |
| Warranty             | 5 Years                                                                                     |
| ADA Compliant        | Yes                                                                                         |
| Back Box Details     | ER7120-CBOX(Wet Location)(Sold Seperately); ER7120-<br>MBOX(Dry Location)(Sold Seperately); |