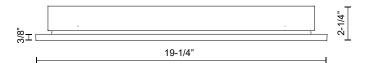

## SPECIFICATION DETAILS

\* For custom options, consult factory for details.

| Fixture Dimensions   | W19-1/4" x H3-5/8" x E2-1/4"                                                                |
|----------------------|---------------------------------------------------------------------------------------------|
| Light Source         | AC LED Module                                                                               |
| Wattage              | 15W                                                                                         |
| Total Lumens         | 1200lm                                                                                      |
| Delivered Lumens     | BK-305lm; GY-407lm;                                                                         |
| Voltage              | 120V                                                                                        |
| Color Temperature    | 3000К                                                                                       |
| CRI (Ra)             | 90CRI                                                                                       |
| Optional Color Temps | 2700K - 5000K Available, Minimum Order Quantities<br>Apply                                  |
| LED Rated Life       | 50,000 hours                                                                                |
| Dimming              | 100% - 10%, ELV Dimmer (Not Included)                                                       |
| Diffuser Details     | Frosted Glass Diffuser                                                                      |
| Location             | Wet                                                                                         |
| Warranty             | 5 Years                                                                                     |
| ADA Compliant        | Yes                                                                                         |
| Back Box Details     | ER7120-CBOX(Wet Location)(Sold Seperately); ER7120-<br>MBOX(Dry Location)(Sold Seperately); |