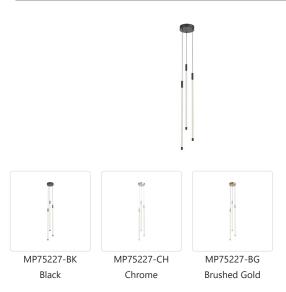

## **SPECIFICATION DETAILS**

\* For custom options, consult factory for details.

| Fixture Dimensions       | D5-1/2" x H26-3/4"                                         |
|--------------------------|------------------------------------------------------------|
| Light Source             | LED with DC Driver                                         |
| Wattage                  | 26W                                                        |
| Total Lumens             | 2940lm                                                     |
| Delivered Lumens         | 2700lm*                                                    |
| Voltage                  | 120V                                                       |
| Color Temperature        | 2700K                                                      |
| CRI (Ra)                 | 90CRI                                                      |
| Optional Color Temps     | 2700K - 5000K Available, Minimum Order Quantities<br>Apply |
| LED Rated Life           | 50,000 hours                                               |
| Dimming                  | 100% - 10%, TRIAC or ELV Dimmer (Not Included)             |
| Glass Details            | Clear Glass                                                |
| Adjustable               | Yes                                                        |
| Wire Length              | 120" Max                                                   |
| Wire Type                | Color Matching Coaxial Wire                                |
| Minimum Hang Height      | 30"                                                        |
| Location                 |                                                            |
| Warranty                 | 5 Years                                                    |
| <b>Canopy Dimensions</b> | D6" x H1-3/8"                                              |
|                          |                                                            |