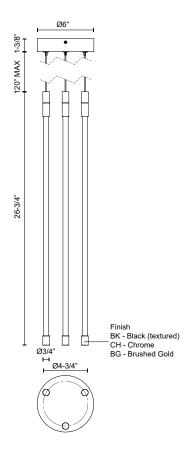

## **SPECIFICATION DETAILS**

\* For custom options, consult factory for details.

| Fixture Dimensions       | D5-1/2" x H26-3/4"                                         |
|--------------------------|------------------------------------------------------------|
| Light Source             | LED with DC Driver                                         |
| Wattage                  | 26W                                                        |
| Total Lumens             | 2940lm                                                     |
| Delivered Lumens         | 2700lm*                                                    |
| Voltage                  | 120V                                                       |
| Color Temperature        | 2700K                                                      |
| CRI (Ra)                 | 90CRI                                                      |
| Optional Color Temps     | 2700K - 5000K Available, Minimum Order Quantities<br>Apply |
| LED Rated Life           | 50,000 hours                                               |
| Dimming                  | 100% - 10%, TRIAC or ELV Dimmer (Not Included)             |
| Glass Details            | Clear Glass                                                |
| Adjustable               | Yes                                                        |
| Wire Length              | 120" Max                                                   |
| Wire Type                | Color Matching Coaxial Wire                                |
| Minimum Hang Height      | 30"                                                        |
| Location                 |                                                            |
| Warranty                 | 5 Years                                                    |
| <b>Canopy Dimensions</b> | D6" x H1-3/8"                                              |
|                          |                                                            |