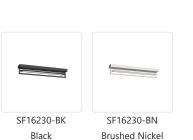

## DESCRIPTION

Mondrian series is composed from numerous rectilinear frames of light. The illuminated borders surrounding an open central void create an illusion of levitation. The airy design and negative space allow the fixture to visually blend into the environment. High-quality finish and simple forms coalesce in the elegant new product.