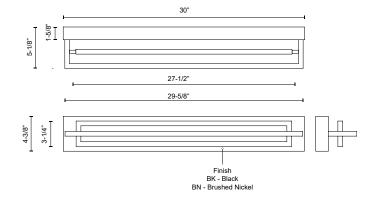

## SPECIFICATION DETAILS

\* For custom options, consult factory for details.

| Fixture Dimensions   | L29-5/8" x W3-1/4" x H5-1/8"                               |
|----------------------|------------------------------------------------------------|
| Light Source         | LED with DC Driver                                         |
| Wattage              | 44W                                                        |
| Total Lumens         | 3740lm                                                     |
| Delivered Lumens     | 1540lm*                                                    |
| Voltage              | 120V                                                       |
| Color Temperature    | 3000К                                                      |
| CRI (Ra)             | 90CRI                                                      |
| Optional Color Temps | 2700K - 5000K Available, Minimum Order Quantities<br>Apply |
| LED Rated Life       | 50,000 hours                                               |
| Dimming              | 100% - 10%, TRIAC or ELV Dimmer (Not Included)             |
| Diffuser Details     | Frosted acrylic diffuser                                   |
| Location             |                                                            |
| Warranty             | 5 Years                                                    |
| Mounting Style       | All Orientation; Ceiling and Wall;                         |
| Canopy Dimensions    | L30" x W4-3/8" x H1-5/8"                                   |
|                      |                                                            |