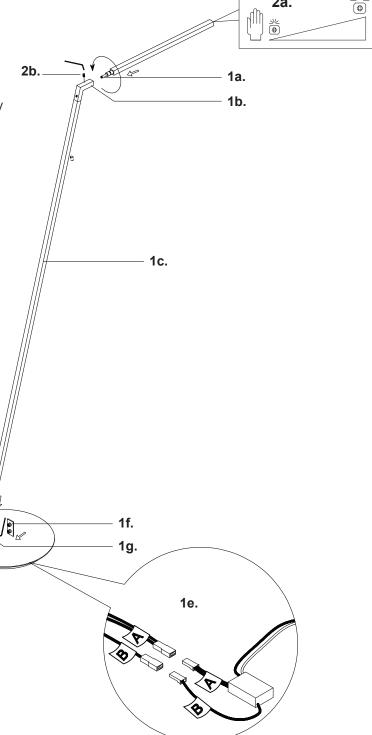

Remove fixture from its original package.

Plug lamp head (1a) into socket (1b), lock with set screw using Allen key (2b).

**3.** Connect mating connectors (1e) before inserting upper section (1c) into base (1h), lock with screws using Allen key (1g) and then close with magnetic cover (1f).