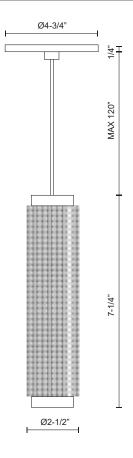

## **SPECIFICATION DETAILS**

\* For custom options, consult factory for details.

| Fixture Dimensions | D2-1/2" x H7-1/4"    |
|--------------------|----------------------|
| Lamp Type          | Halogen, GU10        |
| Bulbs Included     | No                   |
| Wattage            | 1 x 50W              |
| Voltage            | 120V                 |
| Shade Details      | Cast Knurled Body    |
| Adjustable         | Yes                  |
| Wire Length        | 120" Max             |
| Wire Type          | Cloth-Coved SVT Cord |
| Location           | Dry                  |
| Warranty           | 5 Years              |
| Canopy Dimensions  | D4-3/4" x H1/4"      |