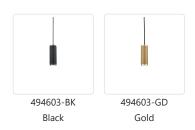

## **DESCRIPTION**

Single lamp pendant with aluminum cylindrical shade embellished by an oversize knurled pattern. Color configurations include black and gold with black interior. Suspended by a black Teflon cable