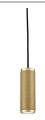

## **DESCRIPTION**

Single lamp pendant with aluminum cylindrical shade embellished by an oversize knurled pattern. Color configurations include black and gold with black interior. Suspended by a black Teflon cable