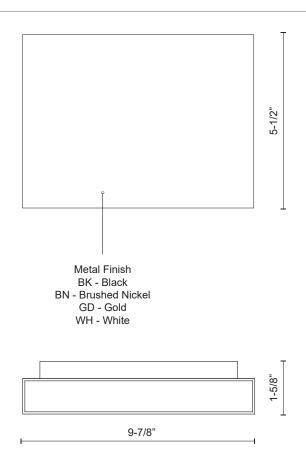

## **SPECIFICATION DETAILS**

\* For custom options, consult factory for details.

| Fixture Dimensions       | W9-7/8" x H5-1/2" x E1-5/8"                                |
|--------------------------|------------------------------------------------------------|
| Light Source             | AC LED Module                                              |
| Wattage                  | 19W                                                        |
| <b>Total Lumens</b>      | 1600lm                                                     |
| Delivered Lumens         | BK-435lm; BN-896lm; GD-762lm; WH-1018lm;                   |
| Voltage                  | 120V                                                       |
| <b>Color Temperature</b> | 3000K                                                      |
| CRI (Ra)                 | 90CRI                                                      |
| Optional Color Temps     | 2700K - 5000K Available, Minimum Order Quantities<br>Apply |
| LED Rated Life           | 50,000 hours                                               |
| Dimming                  | 100% - 10%, ELV Dimmer (Not Included)                      |
| Diffuser Details         | Frosted Glass Diffuser                                     |
| Location                 | Wet (GD-Gold finish dry location only)                     |
| Illumination Direction   | Up and Down                                                |
| Mounting Style           | All Orientation; Wall;                                     |
| Warranty                 | 5 Years                                                    |
| ADA Compliant            | Yes                                                        |