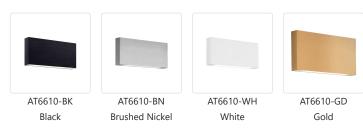

## **SPECIFICATION DETAILS**

\* For custom options, consult factory for details.

| Fixture Dimensions       | W9-7/8" x H5-1/2" x E1-5/8"                                |
|--------------------------|------------------------------------------------------------|
| Light Source             | AC LED Module                                              |
| Wattage                  | 19W                                                        |
| <b>Total Lumens</b>      | 1600lm                                                     |
| Delivered Lumens         | BK-435lm; BN-896lm; GD-762lm; WH-1018lm;                   |
| Voltage                  | 120V                                                       |
| <b>Color Temperature</b> | 3000K                                                      |
| CRI (Ra)                 | 90CRI                                                      |
| Optional Color Temps     | 2700K - 5000K Available, Minimum Order Quantities<br>Apply |
| LED Rated Life           | 50,000 hours                                               |
| Dimming                  | 100% - 10%, ELV Dimmer (Not Included)                      |
| Diffuser Details         | Frosted Glass Diffuser                                     |
| Location                 | Wet (GD-Gold finish dry location only)                     |
| Illumination Direction   | Up and Down                                                |
| Mounting Style           | All Orientation; Wall;                                     |
| Warranty                 | 5 Years                                                    |
| ADA Compliant            | Yes                                                        |

## **DESCRIPTION**

This all-terior minimalist sleek cast-aluminum wall sconce is a beautiful addition to any indoor or outdoor application. Finished with a high-end brushed nickel or gold or powder-coated white or black cast-aluminum. Premium frosted optical lenses which emits the light from the fixture evenly against the wall.