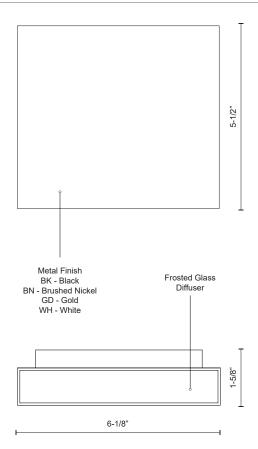

## **SPECIFICATION DETAILS**

 $\ensuremath{^{\star}}$  For custom options, consult factory for details.

| Fixture Dimensions     | W6-1/8" x H5-1/2" x E1-5/8"                                |
|------------------------|------------------------------------------------------------|
| Light Source           | AC LED Module                                              |
| Wattage                | 15W                                                        |
| Total Lumens           | 1200lm                                                     |
| Delivered Lumens       | BK-252lm; BN-518lm; GD-441lm; WH-580lm;                    |
| Voltage                | 120V                                                       |
| Color Temperature      | 3000K                                                      |
| CRI (Ra)               | 90CRI                                                      |
| Optional Color Temps   | 2700K - 5000K Available, Minimum Order Quantities<br>Apply |
| LED Rated Life         | 50,000 hours                                               |
| Dimming                | 100% - 10%, ELV Dimmer (Not Included)                      |
| Diffuser Details       | Frosted Glass Diffuser                                     |
| Location               | Wet (GD-Gold finish dry location only)                     |
| Illumination Direction | Up and Down                                                |
| Mounting Style         | All Orientation; Wall;                                     |
| Warranty               | 5 Years                                                    |
| ADA Compliant          | Yes                                                        |