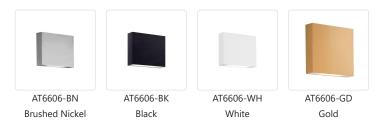

## **DESCRIPTION**

This all-terior minimalist sleek cast-aluminum wall sconce is a beautiful addition to any indoor or outdoor application. Finished with a high-end brushed nickel or gold or powder-coated white or black cast-aluminum. Premium frosted optical lenses which emits the light from the fixture evenly against the wall.