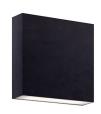

## **DESCRIPTION**

This all-terior minimalist sleek cast-aluminum wall sconce is a beautiful addition to any indoor or outdoor application. Finished with a high-end brushed nickel or gold or powder-coated white or black cast-aluminum. Premium frosted optical lenses which emits the light from the fixture evenly against the wall.